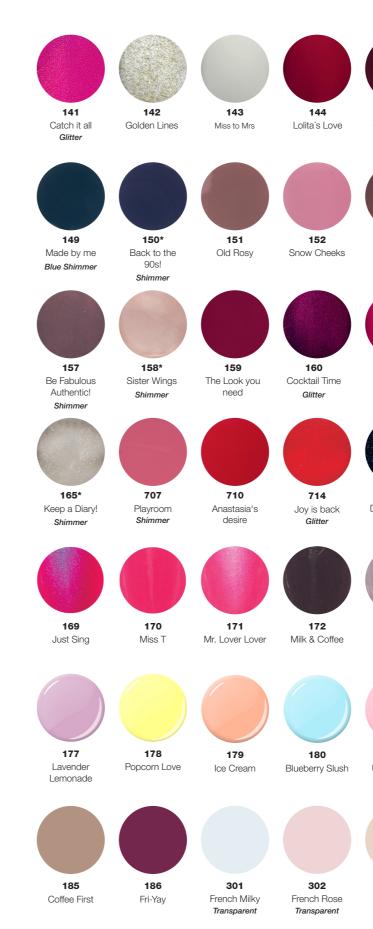

Colour explosion with alessandro!

| System  | Colour Gel 2.0        | FX-One C&G            | Prolaq               | Striplac                            |
|---------|-----------------------|-----------------------|----------------------|-------------------------------------|
| Use by  | 42 days               | 42 days               | 21 days              | 3 times lor<br>ger than n<br>polish |
| Colours | 60                    | 88                    | 94                   | 102                                 |
| Curing  | 120/30 sec.<br>UV/LED | 120/90 sec.<br>UV/LED | 60/30 sec.<br>UV/LED | 60 sec.<br>LED                      |
| Removal | Filing                | Filing                | Soak-Off             | Peel-Off/<br>Soak-Off               |