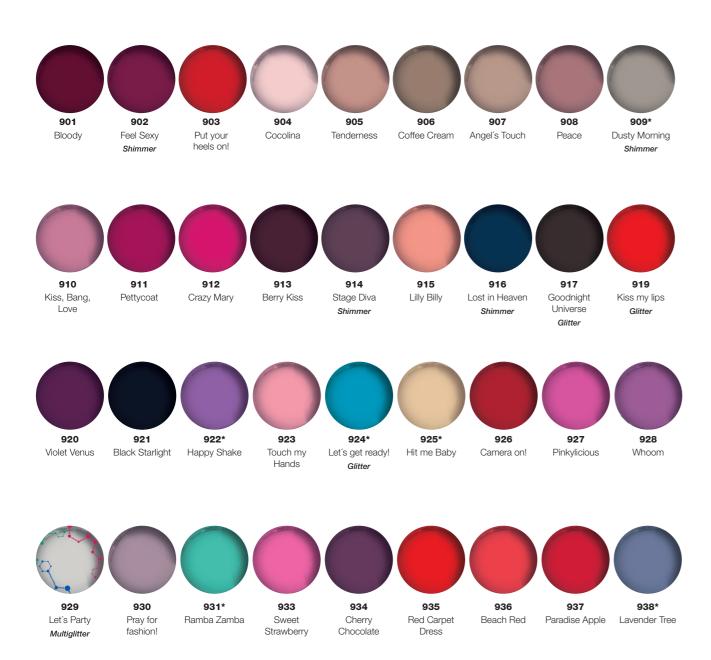

# COLOUR

Fashion & beauty colour trends straight from the catwalk to the salon.

The alessandro professional quality colour palette brings the international fashion capitals to your nails. Over 100 colours in different systems make every individual styling wish possible - whether it is a classic manicure, glittering glamour or new loud colours on a daily basis.

Colour explosion with alessandro!

| System  | Colour Gel 2.0        | FX-One C&G            | Prolaq               | Striplac                            |
|---------|-----------------------|-----------------------|----------------------|-------------------------------------|
| Use by  | 42 days               | 42 days               | 21 days              | 3 times lor<br>ger than n<br>polish |
| Colours | 60                    | 88                    | 94                   | 102                                 |
| Curing  | 120/30 sec.<br>UV/LED | 120/90 sec.<br>UV/LED | 60/30 sec.<br>UV/LED | 60 sec.<br>LED                      |
| Removal | Filing                | Filing                | Soak-Off             | Peel-Off/<br>Soak-Off               |

## COLOUR GEL

alessandro also offers in the world of colours the right product for every customers requirement. Our traditional Colour Gels in a jar are easy to apply with a brush due to their creamy consistency, highly pigmented and available in a variety of colours.

#### LED COLOUR GEL 2.0

The latest generation of colour gels captivate with their brilliant colours and intensive coverage, even from the first layer. The colour gels are specially developed for super quick curing under modern LED devices, in order to maintain colour durability even when exposed to sunlight, chlorine and salt water.

## LED Colour Gel 2.0

The latest generation of colour gels –  ${\rm captivate}$  with brilliant colours and intensive opacity already with the first layer

Minimal colour deviations may occur due to material differences. Colours displayed may slightly differ from the original product due to technical printing reasons. \*will be discontinued