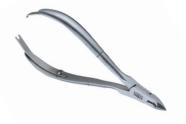

01-896

**CUTICLE PUSHER DELUXE** 2-in-1 Instrument. Half-moon cuticle pusher and curette for cleaning edges.

Ref. 45-103

POWDER UP STARTER SET With the starter set, you have all the products you need for perfect POWDER UP nail sculpting! Set includes all the POWDER UP products shown.