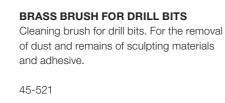

d, therefore ideally suitable for pedicures.

45-557

45-543



Coarse filing cap with progressive abrasive grit mixture of diamond and ceramic. Suitable to remove especially thick calluses/ rhagades.

45-558



HYBRID CAP MEDIUM GRIT Medium filing cap with progressive abrasive grit mixture of diamond and ceramic. To remove strong calluses.

HYBRID CAP COARSE GRIT Coarse filing cap with progressive abrasive grit mixture of diamond and ceramic. To remove heavily callused skin.

45-542





#### BIT HYGIENE BOX STERI SAFE PRO For the individual and clear assembly of

drill bits (incl. hygiene box) and also for the storage of drill bits during or after disinfection and/or sterilisation. Suitable for all conventional disinfection, cleaning and also sterilisation methods up to 180 °C.

45-546





102

45-555







45-541



To shorten and straighten toe nails. Suita-

45-556



#### **HYBRID CAP FINE GRIT**

Fine filing cap with progressive abrasive grit mixture of diamond and ceramic. To remove first signs of callus formation.





WHITE PEARL LED LIGHT UNIT Starter LED light unit for the curing of modelling gels and UV colour polishes.

- With timer 10/30/60 and 99 sec. (low heat for minimum heat generation) - 36 strategically placed LEDs (not interchangeable)

- Removable base plate

- 48 watt

45-585



LOW HEAT DYNAMIC LIGHT UNIT Professional LED light unit with innovative low heat function. For curing sculpting gels and UV colour polishes with clearly reduced For curing sculpting gels and UV colour heat build-up.

- With 10/30/60/90 and 120 sec. timer - Automatic runtime