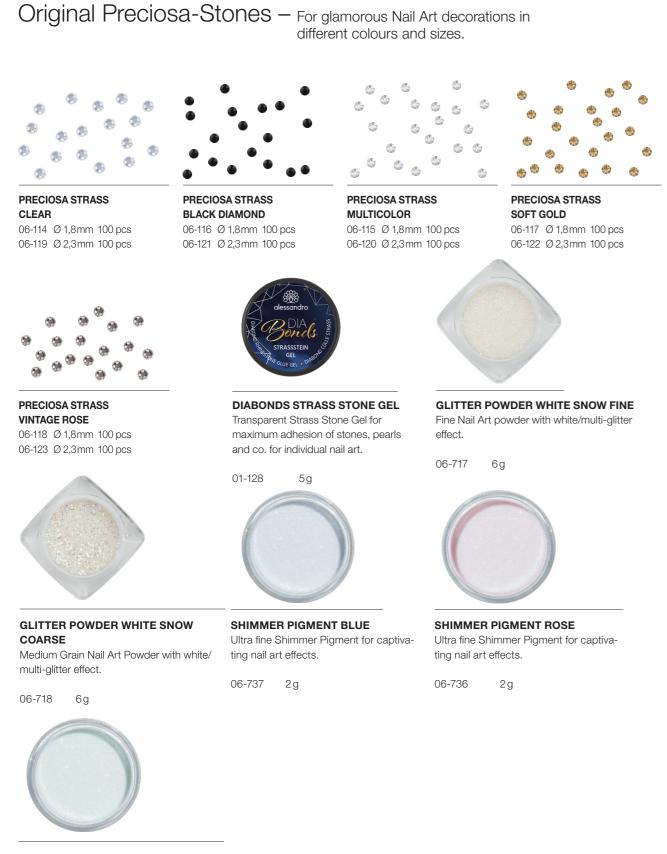

1x Soak-Off Liquid 50ml 1x Peel-Off Activator 5ml

1 no

5ml

1 x Soak-Off Liquid 50 ml

#### STRIPLAC PRO STARTER KIT

1x LED light, large 1x Striplac colour Panama Hut (Shimmer) 5ml 1x Top Coat 5ml 1x Cleansing pads (50 pcs) 1x Soak-Off Aluminium wraps (10 pcs) 1x Soak-Off Liquid 50ml

1x Peel-Off Activator 5ml 1 x Cuticle sticks & 1 x polish file 1x Instructions

48-523 1 pc

STRIPLAC NAIL ART BASIC KIT The Must-Have Nail Art Basic Kit for easy and fast Nail designs with a variety of possibilities.

21-419 1 pc

complete hand.

48-520 1 pc

STRIPLAC FRENCH STAMPER

Multi functional silicone stamp to easily

trends. Apply desired colour onto stamper,

create French Nails and other nail art

press in nail tip and remove slowly.

1 x French Tip Whitener 5 ml

1 x Cleansing pads (50 pcs) 1 x Soak-Off Aluminium wraps (10 pcs)

48-406 1 pc

1 x Cuticle stick & 1x polish file

#### STRIPLAC DELUXE STARTER KIT

1x Striplac colour Velvet Red 5ml 1x Striplac colour Heavens Nude (Shimmer)

1x Striplac colourPanama Hut (Shimmer) 5ml 1x Striplac colour Be my Lover 5ml

1x Cleansing pads (50 pcs) 1x Soak-Off Aluminium wraps (10 pcs)

1 x Cuticle sticks & 1x polish file

STRIPLAC LIGHT, WHITE High-performance LED light unit to cure Striplac. The size of this light offers space for the colours.

#### STRONG PEARL

High-performance LED light unit to cure Striplac

48-720 1 pc

#### STRIPLAC MIXING PALLET Nail Art accessory for an easy mixing of

48-316 1 pc

#### STRIPLAC PRIME COAT

For preparing the natural nail for extra long durability. Improves the adhesion to critical nail surfaces, e.g. thin and brittle or moist nails.

48-302 8ml

#### STRIPLAC TOP COAT MATT

The curing top coat sets under LED light for a trendy matt effect.

48-301 8ml

VEGAN OP 6000

Striplac

TOP COAT MILKY

<sup>8</sup>ml/0.27 Fl.0z.

a trendy milky finish.