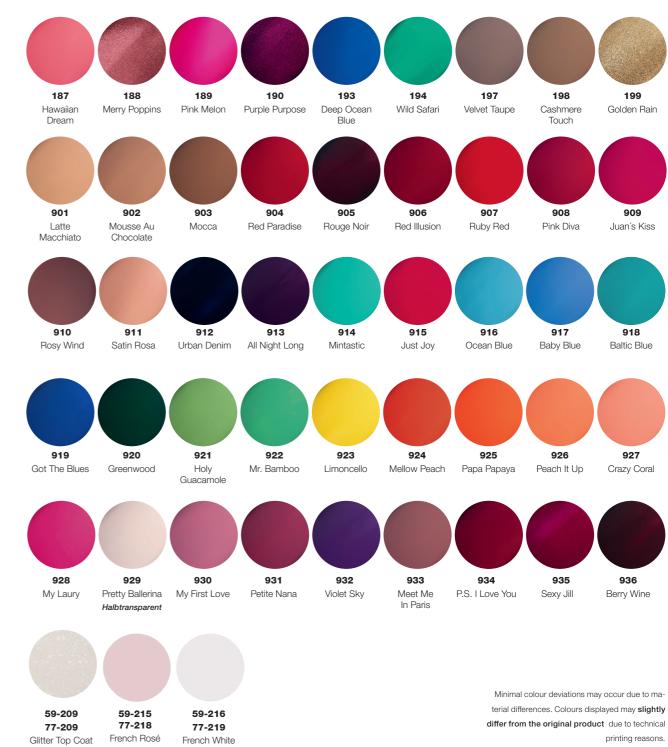

# COLOUR

Fashion & beauty colour trends straight from the catwalk to the salon.

The alessandro professional quality colour palette brings the international fashion capitals to your nails. Over 100 colours in different systems make every individual styling wish possible - whether it is a classic manicure, glittering glamour or new loud colours on a daily basis.

Colour explosion with alessandro!

| System  | Colour Gel 2.0        | FX-One C&G            | Prolaq               | Striplac                            |
|---------|-----------------------|-----------------------|----------------------|-------------------------------------|
| Use by  | 42 days               | 42 days               | 21 days              | 3 times lor<br>ger than n<br>polish |
| Colours | 60                    | 88                    | 94                   | 102                                 |
| Curing  | 120/30 sec.<br>UV/LED | 120/90 sec.<br>UV/LED | 60/30 sec.<br>UV/LED | 60 sec.<br>LED                      |
| Removal | Filing                | Filing                | Soak-Off             | Peel-Off/<br>Soak-Off               |