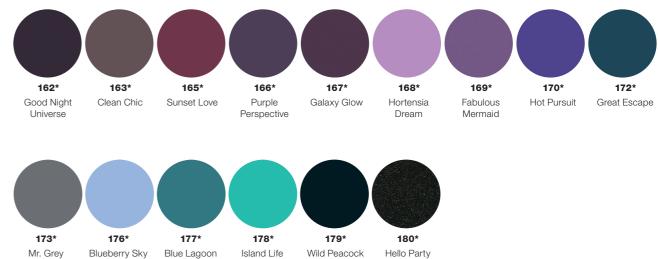

#### UV/LED GLITTER GEL

A little bit of glitter has never hurt anyone! With the sparkling glitter colour gels, your nails will certainly attract attention.

30

## LED Colour Gel 2.0

The latest generation of colour gels –  ${\rm captivate}$  with brilliant colours and intensive opacity already with the first layer

Minimal colour deviations may occur due to material differences. Colours displayed may slightly differ from the original product due to technical printing reasons. \*will be discontinued