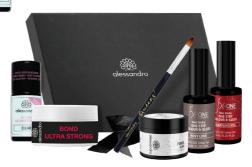

### Gel-Starter sets

PREMIUM STARTER KIT FX-ONE FX-One "Milky Rose", French Gel Soft White, Ultimate Shine Non-Sticky Clear, Bond Ultra Strong, Master Gel brush

21-122

#### BOND ULTRA SOFT

Acid-free, light-curing bonding agent that also promises optimum adhesion for soft nails. Very flexible after curing. Minimal sweating layer. Bond Strong provides the base for the uncompromising and strong adhesion of all alessandro sculpting gels. The slightly acidic bonding agent offers ultimate adhesion even for problem nails and solves severe adhesion problems..

#### BOND ULTRA STRONG BONDING AGENT

Light-curing bonding agent with an acid content of 10%. It is particularly recommended when changing from highly acidic products and solvents and from powder-liquid systems. For moist, oily natural nails with a tendency for lifting.