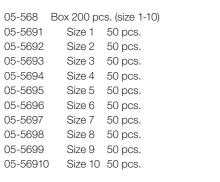

ck blending.

| 45-951 | Box 200 pcs. (size 0-9) |         |  |
|--------|-------------------------|---------|--|
| 45-941 | Size 1                  | 50 pcs. |  |
| 45-942 | Size 2                  | 50 pcs. |  |
| 45-943 | Size 3                  | 50 pcs. |  |
| 45-944 | Size 4                  | 50 pcs. |  |
| 45-945 | Size 5                  | 50 pcs. |  |
| 45-946 | Size 6                  | 50 pcs. |  |
| 45-947 | Size 7                  | 50 pcs. |  |
| 45-948 | Size 8                  | 50 pcs. |  |
| 45-949 | Size 9                  | 50 pcs. |  |
| 45-950 | Size 10                 | 50 pcs. |  |



#### **HS TIPS FRENCH**

Ideal for the perfect French extension, alessandro tips consist of high-quality ABS plastics, are long and flexible and adapt to every movement of the nail.





#### **CC TIPS MILKY**

Nail tips with extremely curved tunnel for ultimate stability and a natural, slender result! With no adhesive surface the tip adapts to any nail. Hardly any filing work, the Milky Tips add a natural French look.

| 45-902 | Box 200 | pcs. (size 1-10) |
|--------|---------|------------------|
| 45-921 | Size 1  | 50 pcs.          |
| 45-922 | Size 2  | 50 pcs.          |
| 45-923 | Size 3  | 50 pcs.          |
| 45-924 | Size 4  | 50 pcs.          |
| 45-925 | Size 5  | 50 pcs.          |
| 45-926 | Size 6  | 50 pcs.          |
| 45-927 | Size 7  | 50 pcs.          |
| 45-928 | Size 8  | 50 pcs.          |
| 45-929 | Size 9  | 50 pcs.          |
| 45-920 | Size 10 | 50 pcs.          |
|        |         |                  |



CC TIPS CLEAR

45-911

45-912

45-91