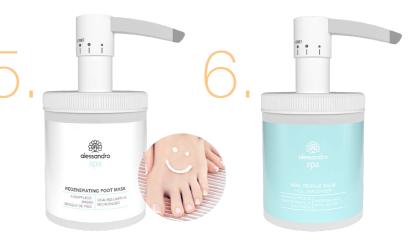

#### PREP & PRIME

PEDI BASE COAT Pedi Base Coat offers the perfect, acid-free base for any light-curing colour pedicures. It provides an optimum, strongly adhering primer, balances out uneven nail surfaces and protects the sensitive nail plate from any discolourations.

Pedi Base Coat cures under UV/LED light and is exclusively suitable for applying to toenails. NEW: Now also with the protective active

ingredient Pirocton Olamine.

01-038 10 ml

01-485 10 ml

nail polish).

6