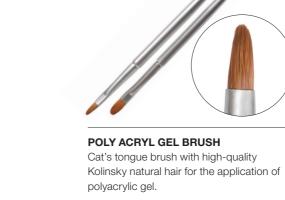

## POLY-ACRYL-GEL

AcryLOVE Polyacrylic Gel combines the best features of acrylic and gel in one product. In terms of technique it is handled like acrylic but does not involve such timeconsuming mixing. It is completely odour-free and right up to curing under UV/LED light, offers an unlimited processing time, without flowing into the nail edges. After curing AcryLOVE offers an ultra-lightweight feel and is also harder than classic gel and more flexible than traditional acrylic.

## VEGAN

ACRYLOVE POLY-ACRYL-GEL MILKY ROSE ACRYLOVE POLY-ACRYL-GEL MILKY WHITE ACRYLOVE POLY-ACRYL-GEL WHITE Semi-covering, milky pinkish Poly-Acryl-Gel, that conceals small visible blemishes and adds a fresh, natural colour to the sculpting. Perfect for the popular Babyboomer look.

01-884 50 g 01-892 50g

babyboomer applications.

ACRYLOVE POLY-ACRYL-GEL CAMOUFLAGE DUALTIP BOX Dualtips in twelve sizes for the incredibly easy application of polyacrylic gels.

01-895

nude look.

#### 50 g

Nude coloured Poly-Acryl-Gel to optically

extend nailbeds, to conceal damaged nail plates or as sculpting material for the popular full-cover 01-493

22