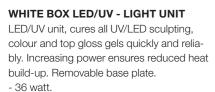

rasound. The devices has an integrated heater, including timer function and overload protection. A practical cleaning grill (sieve)

HOT AIR STERILISER Hot air steriliser for the most effective inactivation of bacteria. Easy operation and insulated walls.

05-503

is also attached. A high-performance transducer ensures fantastic cleaning results and the large tank capacity allows the profes- sional cleaning of all objects.

- Manual cleaning phase with controllable timer (1.5 - 7.5 minutes) - Volume: 2,500 ml

45-589



WORKPLACE LAMP PRO LIGHT 20 W

Professional workplace light, for the homogeneous and bright lighting of the workplace.

10-205 10-2051 Illuminant

#### WORKPLACE LAMP LED DAYLIGHT 13 W

table support and individually adjustable light angle.

45-527 Work lamp 45-528 Foot









**CHARISMA HYGIENE INSERTS** Disposable paper hygiene inserts for all Charisma units/light wave units.

05-710 50 pcs



**INSTRUMENT PAD PINK** Our new paper towels with a coating are waterproof and perfectly suitable as hygienic pads to present instruments (f.e. for a professional pedicure) on the instrument tray. Material: 2 x paper

1x PE film 33x45 cm

45-222 1PU = 125 pcs



05-227 replacement bag 05-2271 replacement filter

REPLACEMENT/FILTER

FOR DUST EXTRACTION Washable replacement/exchangeable filter

104









#### **UVC-STERILUX AIR - AIR PURIFIER**

45-529

**REPLACEMENT BULB** 45-590



Workplace lamps in a modern design with



#### COMPRESS WARMER

Compresses or towels can be kept moist and warm with this compress warmer. The possibility to add essential oils incre