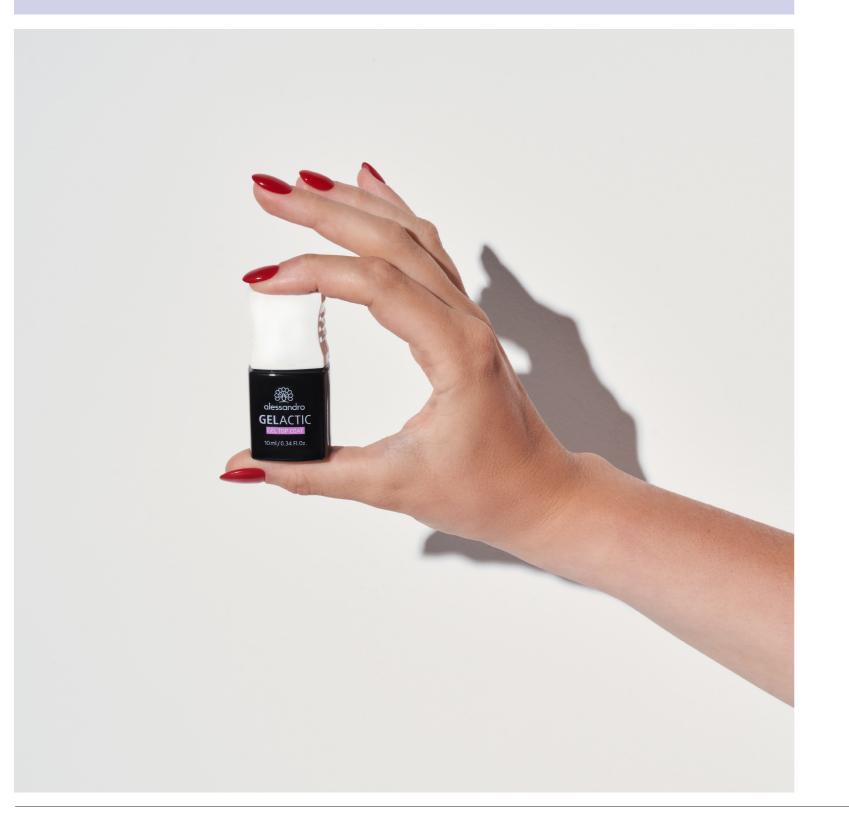

orrecting nail polish applications.

05-925 4,5 ml



DISPLAY CHUTE FOR NAIL POLISH CORRECTING PENS Display chute including 25 nail correcting pens (05-925) and backcard.

51-805 1 piece





FRENCH LINER SET WHITE

For an easy application of the trendy French style, consisting of: French Liner pen, Top Coat, French Manicure forms. Contents: 1x French Liner 3,2 ml 1x Top Coat 5 ml

20-393



05-811



SOLVENT-FREE BIO NAIL POLISH REMOVER 100% natural nail polish remover with

lemon grass and argan oil.

45-422

55

GELACTIC



The secret weapon for strong hold and super shine! Discover GELACTIC - the new nail generation Gel Top Coat created especially for alessandro nail polish! The unique wear-boosting technology ensures an extra strong double adhesion between nail, colour and top coat.







GELACTIC GEL TOP COAT Extends the durability of nail polish.

GELACTIC GEL TOP COAT MATT Matting Top Coat for a perfect matt finish.

| 76-216 | 5ml    |
|--------|--------|
| 76-211 | 10 ml  |
| 76-311 | Tester |

| 76-214 | 10ml   |
|--------|--------|
| 76-314 | Tester |



GELACTIC NAIL SET OF 3 Attractive nail polish set at a price advantage - 1 x Nail polish 10 ml

- 1 x Gelactic Gel Top Coat 10 ml - 1 x Gelactic Nail polish quick dryer 50 ml





For 10x Gelactic Gel Top Coat 10ml and 20 colours 10 ml à 2 pcs.

76-303 1 piece

76-221 1 piece

GELACTIC AND COLOUR DISPLAY EMPTY



# CARE

#### TAKE YOUR BEAUTY AND CARE INTO YOUR OWN HANDS WITHOUT HAVING TO CHOOSE BETWEEN PERFORMANCE AND ENJOYMENT.

Enjoy the unique textures and exclusive fragrances for a special care experience.