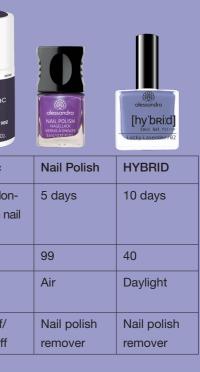

Colour explosion with alessandro!

| System  | Colour Gel 2.0        | FX-One C&G            | Prolaq               | Striplac                            |
|---------|-----------------------|-----------------------|----------------------|-------------------------------------|
| Use by  | 42 days               | 42 days               | 21 days              | 3 times lor<br>ger than n<br>polish |
| Colours | 60                    | 88                    | 94                   | 102                                 |
| Curing  | 120/30 sec.<br>UV/LED | 120/90 sec.<br>UV/LED | 60/30 sec.<br>UV/LED | 60 sec.<br>LED                      |
| Removal | Filing                | Filing                | Soak-Off             | Peel-Off/<br>Soak-Off               |