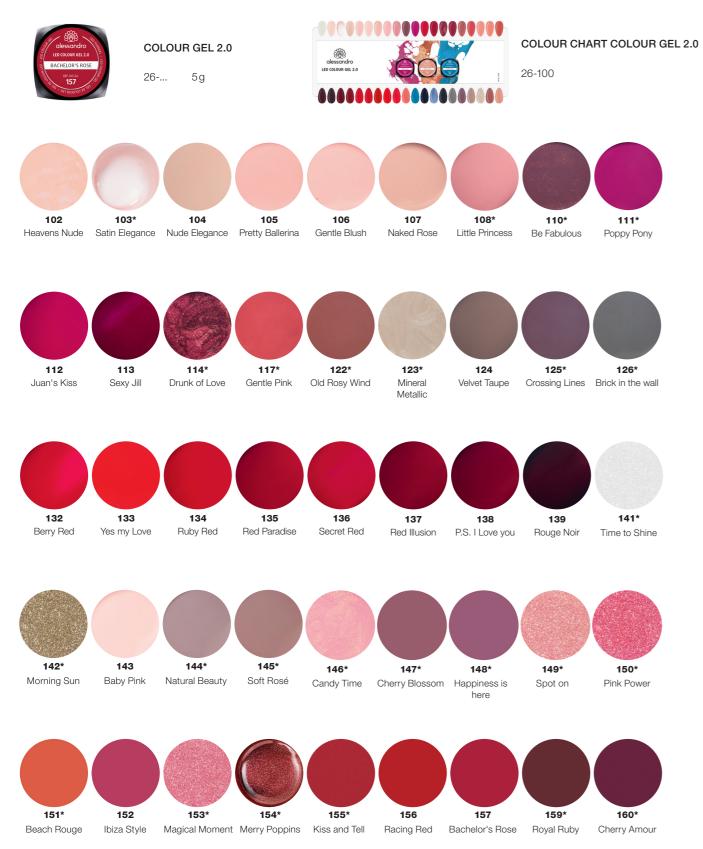

#### LED COLOUR GEL 2.0

The latest generation of colour gels captivate with their brilliant colours and intensive coverage, even from the first layer. The colour gels are specially developed for super quick curing under modern LED devices, in order to maintain colour durability even when exposed to sunlight, chlorine and salt water.

## LED Colour Gel 2.0

The latest generation of colour gels –  ${\rm captivate}$  with brilliant colours and intensive opacity already with the first layer

Minimal colour deviations may occur due to material differences. Colours displayed may slightly differ from the original product due to technical printing reasons. \*will be discontinued