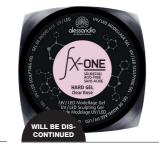

21-121

**FX-ONE HARD GEL CRYSTAL CLEAR** Transparent acid free allround sculpting gel with honey-like consistency.

02-416 15 ml 02-417 50 ml

**FX-ONE HARD GEL CLEAR ROSE** Transparent, rosé coloured, acid free allround sculpting gel with honey-like consistency.