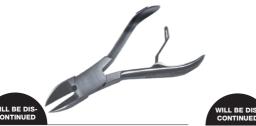

ect handling due to grooved gripping surfaces.

45-109



EDGE FILE DOUBLE SIDED INSTRUMENT Double sided edge file to file toenails along the nail fold. Due to the special shape of the edge file it is easy to reach under the nailbed. Ingrown toenails can be completely exposed.

45-110



**CUTICLE SCISSORS** Cuticle scissors are suitable to remove cuticles. It is possible to reach into all corners and it is easy to handle.

45-120



#### **CUTICLE NIPPER**

A professional cuticle nipper with precision cutting edge for an accurate removal of thick and difficult to reach cuticle skin.

45-119



CUTICLE NIPPERS WITH SCISSOR HANDLE Professional cuticle nippers with scissor handle and particularly sharp and strong, medium length cutting edge for detailed work on excess skin on feet.

45-112



NAIL CLIPPERS Nail clippers (10 cm) for trimming toenails with large tip for maximum performance and fast work irrespective of the nail thickness.



**CUTICLE NIPPERS** Professional cuticle nippers (10 cm) with a particularly sharp and strong, long cutting edge for the removal of excess skin on feet.





STORCK SCISSORS Extra fine and pointed scissors for the cutting of fibreglass.

45-121



#### NAIL CLIPPERS

A larger nail clipper for an easy shortening of toe nails with a precision cutting edge.

## schülke -> -Hygiene products





116602

ESEMTAN WASH LOTION Soap-free washing lotion for hands.

11



Disinfection gel with extensive efficacy

116802 500 ml

**DESDERMAN PURE** 



DISINFECTANT CLEANER AF Concentrate for aldehyde-free disinfection and cleaning of wipeable surfaces.