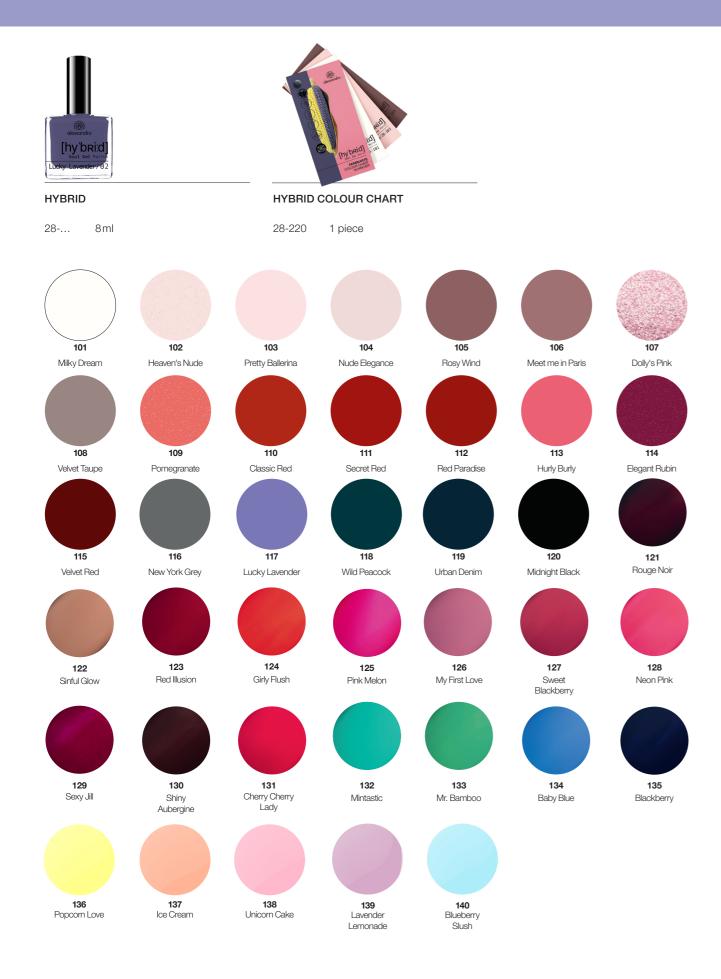

HYBRID TOP COAT

#### HYBRID BASE COAT

Base coat that optimally prepares the nail for the colour polish. The adhesive strength ensures extra long hold.





need for a UV light.





HYBRID POSTER A1 DE/EN

28-201

28-210

[hy'brid] Soul Gel Polish TRY ME KIT (hybrid) ILL BE DIS

HYBRID TRY ME! SET CLASSIC RED The optimal colour set to test the Hybrid Soul The optimal colour set to test the Hybrid Soul Gel Polish colour Classic Red.

28-223 1 pc. 28-224 1 pc.



48

Reactive top coat with gel effect with no

HYBRID WINDOW STICKER



HYBRID COUNTER TOP DISPLAY 28-227 stocked Display incl. 40 standard colours in an assortment of two.

28-226 empty Ideal counter top display to present your Hybrid Soul Gel Polish colours.



HYBRID TRY ME! SET ROUGE NOIR Gel Polish colour Rouge Noir.



## NAIL POLISH

Timeless it-piece and true favourite with the ladies - nail polish My Darling – My it-piece – My nail polish: The nail polish movement stands for polish and love! Nail polish is as old as the cultural history of mankind – from mystical paintings to modern nail polish. Painted finger nails simply make you feel like a woman, simply beautiful! Nail polish is as varied as life - every colour tells a new story: deep, elegant, strong, delicate, sexy and most of all absolutely unique.









printing reasons.



NAIL POLISH CORRECTING PEN Practical pen for correcting nail polish applications.

05-925 4,5 ml



DISPLAY CHUTE FOR NAIL POLISH CORRECTING PENS Display chute including 25 nail correcting pens (05-925) and backcard.

51-805 1 piece





FRENCH LINER SET WHITE

For an