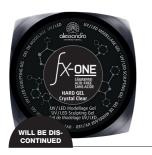

21-121

**FX-ONE HARD GEL CRYSTAL CLEAR** Transparent acid free allround sculpting gel with honey-like consistency.

02-416 15 ml 02-417 50 ml

**FX-ONE HARD GEL CLEAR ROSE** Transparent, rosé coloured, acid free allround sculpting gel with honey-like consistency.