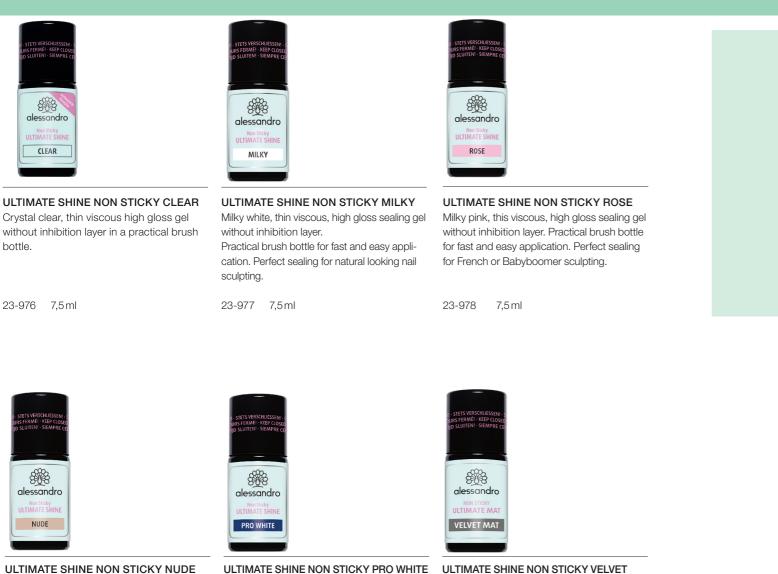

#### ILKY

us, high gloss sealing r. Gently conceals the perfect sealing for culpting.

matt sealing gel for a

ULTIMATE SHINE NON STICKY NUDE Nude beige, thin viscous, high gloss sealing gel without inhibition layer. Practical brush bottle for fast and easy application. Perfect sealing for French or Babyboomer sculpting or for very natural nail sculpting. Delicately concealing CC-effect.

23-979 7,5 ml

23-980 7,5 ml

Bluish clear, thin viscous, high gloss sealing

gel without inhibition layer. Practical brush bottle for fast and easy application.

Anti-yellow formulation makes any yellowish

natural nail shine with a new gloss. Perfect

sealing for French nails or bright colour gels.

23-995 7,5 ml

**MATT** Transparent, thin viscous and matt sealing gel without inhibition lalyer. Practical

brush bottle for fast and easy application.