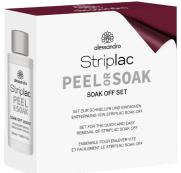

RAPS Aluminium pads for quick and easy removal

of Striplac Soak Off.

Special remover with mango fragrance, to remove Striplac Soak Off.

48-411 50 pcs.

Striplac

PEELSSOAK CLEANSING PADS 48-416



SOAK-OFF LIQUID

#### CORRECTION PEN

Specially developed pads for cleaning the Correction pen for renatural nail before polishing and after applymoving any application mishaps before curing in the LED light device.

48-402 50 Stk.

ing the final coat.

CLEANSING PADS

48-403 1 pc.

NAIL ART BRUSH PAINT

Nail Art brush made of extremely fine na-

process. Ideal for dry nails.



#### CLEANSING PADS SET

Single wrapped special pads for cleaning natural nails prior to polish applications and after the last polish layer - ideally suitable when travelling.

48-710 30 Sachets



25 ml / 4.23 Fl.O



SOAK-OFF SET 10 pcs. Pads 50ml Soak off Liquid





**CUTICLE STICK** 

Cuticle stick for gently pushing back cuticles. Can also be used to help remove Striplac Peel Off.

SOAK-OFF CLIPS Soak Off accessories.

48-412 5 pcs.

48-405 1 pc.



## HYBRID SOUL GEL POLISH

Is the unique combination of sustainable ingredients with high, reactive functionality:

- PLANT BASED
- BRILLANT COLOUR INTENSITY
- EASY APPLICATION

- HIGH GLOSS FINISH IN A GEL LOOK • EXTRA LONG DURABILITY UP TO 10 DAYS
- GENTLE AND SAFE









HYBRID TOP COAT

#### HYBRID BASE COAT

Base coat that optimally prepares the nail for the colour polish. The adhesive strength ensures extra long hold.





need for a UV light.





HYBRID POSTER A1 DE/EN

28-201

28-210

[hy'brid] Soul Gel Polish TRY ME KIT (hybrid) ILL BE DIS