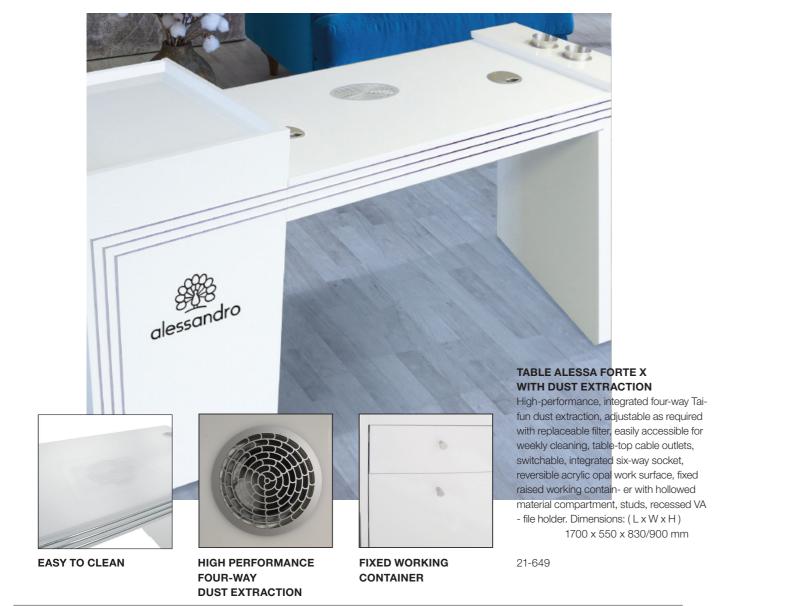

0 mm

50-876

21-652





Comfortable Foot Lounge with relaxing seating position for pedicures. Footrest with integrated, extendable washing area for manual positioning. Illuminated presentation areas enhance the pedicure experience. Dimensions: (L x W x H) 1481 x 1500 x 1265 mm

21-651



# .....

#### Work trolley on rollers

Extremely elegant trolley with wooden with pull-out tray for storing instruments. Dimensions: (L x W x H)

370 x 500 x 845 mm

#### Magnifier Lamp with stand

Lamp with cold LED light and with a 3-distruc- ture, white lacquered. Includes 3 dra- optre magnifier and an additional 5-dioptre wers and one central storage compartment lens. Adjustable light intensity in 2 set positions. Equipped with a movable arm and a very stable five-wheel base for ease of movement.











Integrated dust extraction with two radial fans and a filter mat, table-top cable outlets, switchable integrated six-way sockets, reversible acrylic opal work surface, fixed raised working container with hollowed material compartment, studs, recessed VA – file holder. Dimensions: (L x W x H)

Dimensions: ( L x W x H ) 1700 x 550 x 830/900 mm

10-578



Sample product placement

#### WALL DISPLAY GIULIA

Practical bracket for wall attachment, space for 50 alessandro colour bottles, transparent front strips, alessandro branding. Dimensions: (L x W x H) 630 x 342 x 45 mm

50-848

#### TABLE VANESSA

High-performance, integrated four-way Taifun dust extraction, table-top cable outlets, switchable integrated six-way socket, reversible acrylic opal work surface. Dimensions: (L x W x H) 1