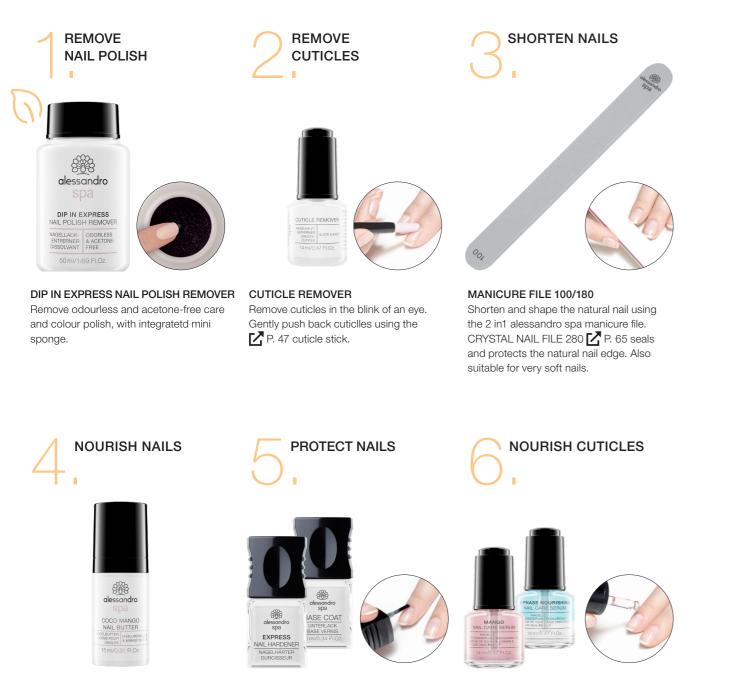

|



GELACTIC NAIL SET OF 3 Attractive nail polish set at a price advantage - 1 x Nail polish 10 ml

- 1 x Gelactic Gel Top Coat 10 ml - 1 x Gelactic Nail polish quick dryer 50 ml





For 10x Gelactic Gel Top Coat 10ml and 20 colours 10 ml à 2 pcs.

76-303 1 piece

76-221 1 piece

GELACTIC AND COLOUR DISPLAY EMPTY



# CARE

#### TAKE YOUR BEAUTY AND CARE INTO YOUR OWN HANDS WITHOUT HAVING TO CHOOSE BETWEEN PERFORMANCE AND ENJOYMENT.

Enjoy the unique textures and exclusive fragrances for a special care experience. Create a daily, individual care routine just for you. The boundaries of age can be broken by using high-quality care formulas.

A life of certainty that your nails and hands will reflect your personal energy and personality is guaranteed.

## MANICURE

## STEP BY STEP - NAIL



COCO MANGO NAIL BUTTER Well cared for nails and cuticles? of care products. On 🔀 P. 64 everyone will find their completely personal product. The product for nails and cuticles.

EXPRESS NAIL HARDENER We have the right product for soft, splitting, alessandro spa offers an exquisite selection uneven or irregular natural nails. The Express Nail Hardener noticeably strengthens nails in just 2 weeks. Or you are looking for Coco Mango Nail Butter is an intensive care nourishing protection for a colour manicure? We have the solution for all nails 🔀 P.

63.



The Mango Nail Serum offers intensive care for cuticles. The alessandro spa 2-phase hydration boost provides the nails with moisture and makes them more resistant.

STEP BY STEP - HAND



PEEL

NOURISH HANDS INTENSIVE



MAGIC MANICURE 2-P