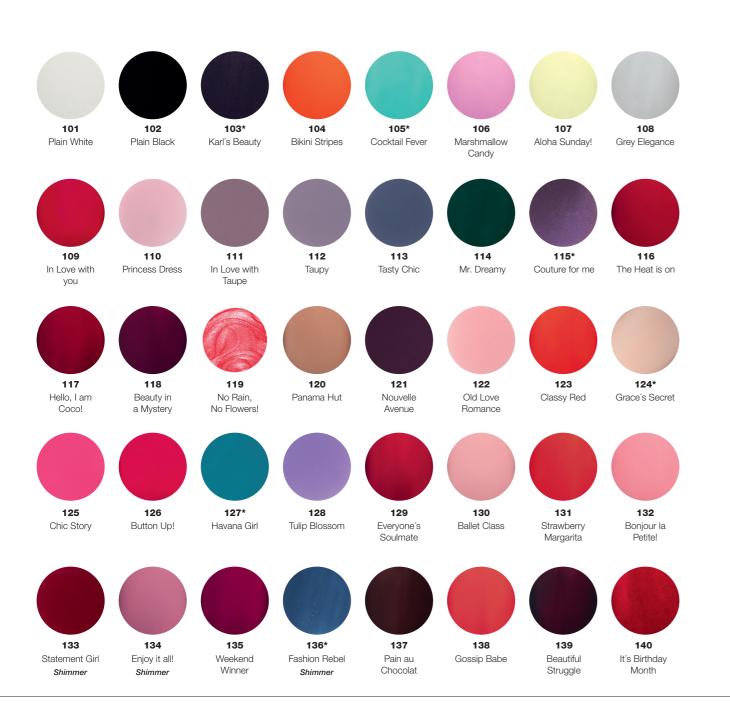

# COLOUR

Fashion & beauty colour trends straight from the catwalk to the salon.

The alessandro professional quality colour palette brings the international fashion capitals to your nails. Over 100 colours in different systems make every individual styling wish possible - whether it is a classic manicure, glittering glamour or new loud colours on a daily basis.

Colour explosion with alessandro!

| System  | Colour Gel 2.0        | FX-One C&G            | Prolaq               | Striplac                            |
|---------|-----------------------|-----------------------|----------------------|-------------------------------------|
| Use by  | 42 days               | 42 days               | 21 days              | 3 times lor<br>ger than n<br>polish |
| Colours | 60                    | 88                    | 94                   | 102                                 |
| Curing  | 120/30 sec.<br>UV/LED | 120/90 sec.<br>UV/LED | 60/30 sec.<br>UV/LED | 60 sec.<br>LED                      |
| Removal | Filing                | Filing                | Soak-Off             | Peel-Off/<br>Soak-Off               |

## LED Colour Gel 2.0

The latest generation of colour gels –  ${\rm captivate}$  with brilliant colours and intensive opacity already with the first layer

Minimal colour deviations may occur due to material differences. Colours displayed may slightly differ from the original product due to technical printing reasons. \*will be discontinued