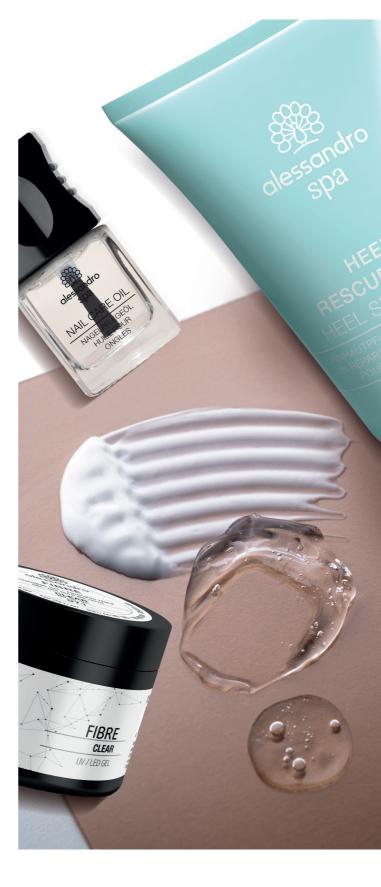

#### FIBRE BASE ADHESIVE GEL Acid-free UV/LED curing. Bonding agent for fibre brush-on gel.

FIBRE TOP GLOSS GEL UV/LED-curing high gloss gel in practical brush bottle for sealing fibre brush-on fibreglass gel or classical gel sculpting.

#### FIBRE MILKY

Acid-free, delicate milky brush-on UV/LED fibreglass gel for thin nail strengthening, refills and short sculpting without a heavily structured c curve.

01-626 10 ml

### 01-627 10 ml

FIBRE MILKY ROSE

Transparent, self-adhesive, fine fibreglass

strips to strengthen and repair natural nails

FIBRE GEL CLEAR Transparent, acid-free UV/LED fibreglass gel for thin nail strengthening, refills and sculpting. Firm, viscous consistency, ideal for stencilling techniques.

| 01-070 | 15 ml |
|--------|-------|
| 01-071 | 50 ml |

01-098

FIBRE STRIPS

and for use in nail sculpting.

20

#### FIBRE FIBERGLAS GEL

Clear, acid-free brush-on UV/LED fibreglass gel for thin nail strengthening, refills and short sculpting without a heavily structured c-curve.

Acid-free, delicate rosé milky brush-on UV/ LED fibreglass gel for thin nail strengthening, refills and short sculpting without a heavily structured c-curve.

#### FIBRE NUDE

Clear, acid-free brush-on UV/LED fibreglass gel for thin nail strengthening, refills and short sculpting without a heavily structured c-curve.

01-634 10ml

#### FIBRE GEL MILKY ROSE

Transparent, delicate milky rose UV/LED fibreglass gel for thin nail strengthening, refills and sculpting. Firm, viscous consistency, ideal for stencilling techniques.

| 01-072 | 15 ml |
|--------|-------|
| 01-073 | 50 ml |