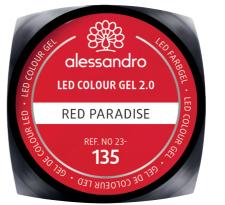

#### LED COLOUR GEL 2.0

The latest generation of colour gels captivate with their brilliant colours and intensive coverage, even from the first layer. The colour gels are specially developed for super quick curing under modern LED devices, in order to maintain colour durability even when exposed to sunlight, chlorine and salt water.

## LED Colour Gel 2.0

The latest generation of colour gels –  ${\rm captivate}$  with brilliant colours and intensive opacity already with the first layer

Minimal colour deviations may occur due to material differences. Colours displayed may slightly differ from the original product due to technical printing reasons. \*will be discontinued