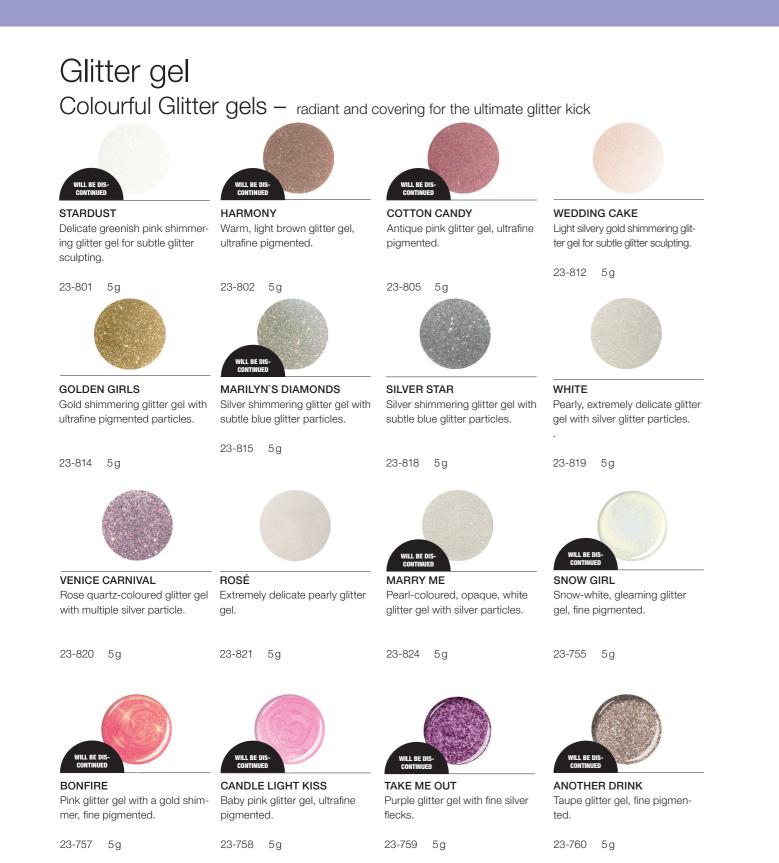

#### UV/LED GLITTER GEL

A little bit of glitter has never hurt anyone! With the sparkling glitter colour gels, your nails will certainly attract attention.

30