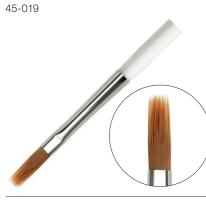

## POLY-ACRYL-GEL

AcryLOVE Polyacrylic Gel combines the best features of acrylic and gel in one product. In terms of technique it is handled like acrylic but does not involve such timeconsuming mixing. It is completely odour-free and right up to curing under UV/LED light, offers an unlimited processing time, without flowing into the nail edges. After curing AcryLOVE offers an ultra-lightweight feel and is also harder than classic gel and more flexible than traditional acrylic.

## VEGAN

ACRYLOVE POLY-ACRYL-GEL MILKY ROSE ACRYLOVE POLY-ACRYL-GEL MILKY WHITE ACRYLOVE POLY-ACRYL-GEL WHITE Semi-covering, milky pinkish Poly-Acryl-Gel, that conceals small visible blemishes and adds a fresh, natural colour to the sculpting. Perfect for the popular Babyboomer look.

01-884 50 g 01-892 50g

babyboomer applications.

ACRYLOVE POLY-ACRYL-GEL CAMOUFLAGE DUALTIP BOX Dualtips in twelve sizes for the incredibly easy application of polyacrylic gels.

01-895

nude look.

#### 50 g

Nude coloured Poly-Acryl-Gel to optically

extend nailbeds, to conceal damaged nail plates or as sculpting material for the popular full-cover 01-493

22