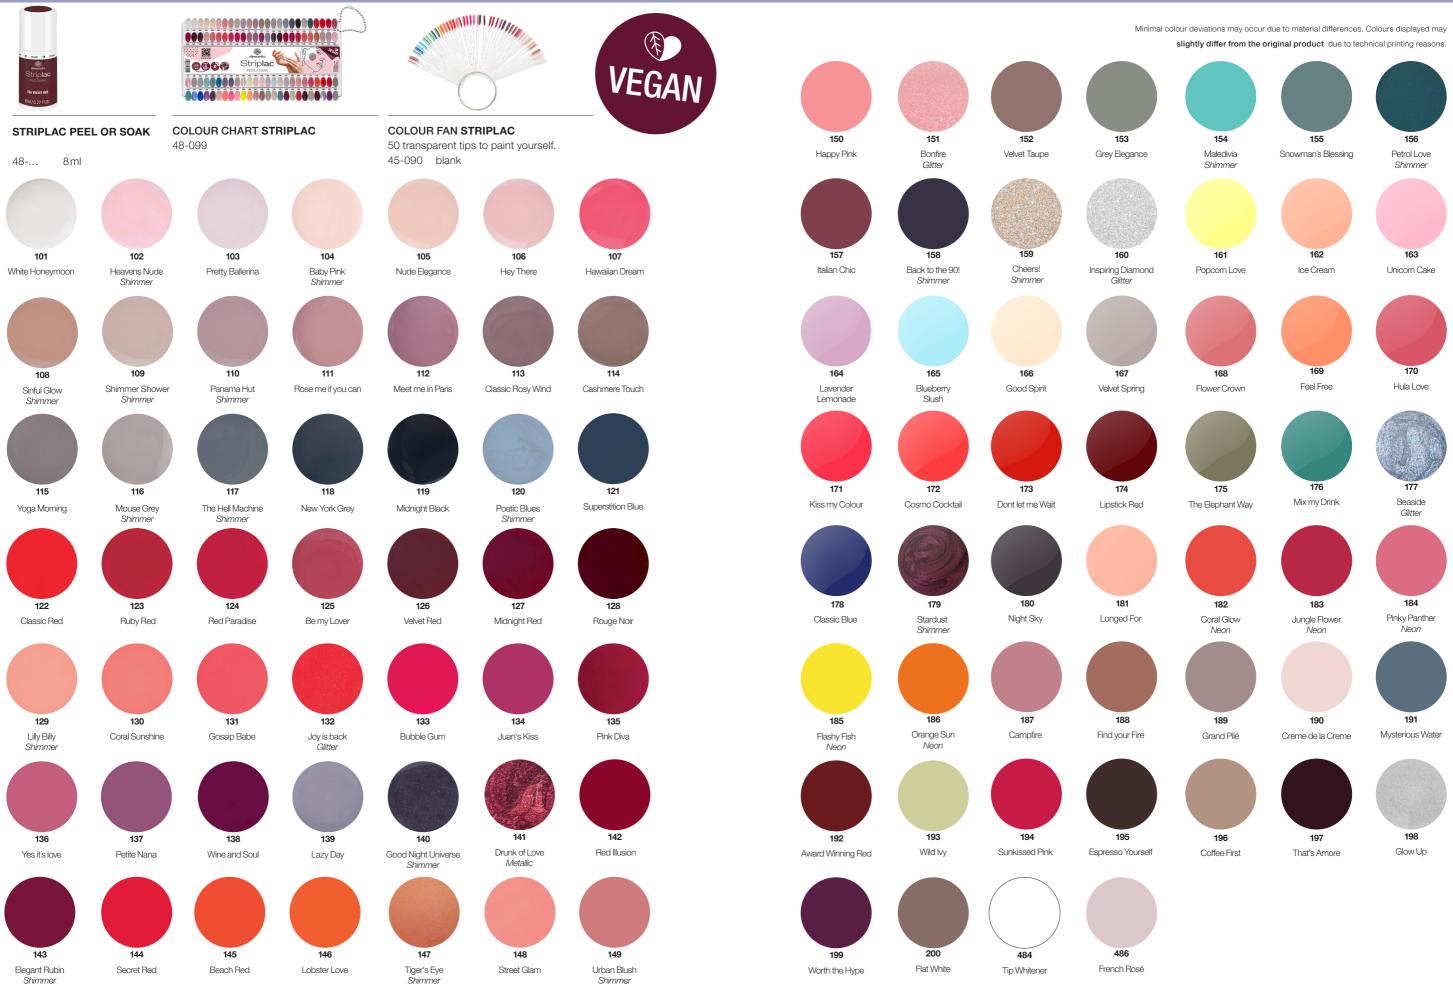

Colour explosion with alessandro!

| System  | Colour Gel 2.0        | FX-One C&G            | Prolaq               | Striplac                            |
|---------|-----------------------|-----------------------|----------------------|-------------------------------------|
| Use by  | 42 days               | 42 days               | 21 days              | 3 times lor<br>ger than n<br>polish |
| Colours | 60                    | 88                    | 94                   | 102                                 |
| Curing  | 120/30 sec.<br>UV/LED | 120/90 sec.<br>UV/LED | 60/30 sec.<br>UV/LED | 60 sec.<br>LED                      |
| Removal | Filing                | Filing                | Soak-Off             | Peel-Off/<br>Soak-Off               |

## LED Colour Gel 2.0

The latest generation of colour gels –  ${\rm captivate}$  with brilliant colours and intensive opacity already with the first layer

Minimal colour deviations may occur due to material differences. Colours displayed may slightly differ from the original product due to technical printing reasons. \*will be discontinued

#### COLOUR | UV/LED COLOUR SYSTEMS | FX-ONE C&G

Minimal colour deviations may occur due to material differences. Colours displayed may **slightly differ from the original product** due to technical printing reasons. **\*will be discontinued** 