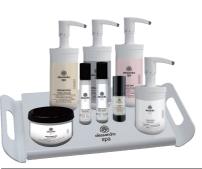

#### COLOUR SYSTEM BASE CAMOUFLAGE Wafer-thin camouflage coloured UV/LED Gel for a filing base that requires no sculpting at all. Suitable as a base for all colour systems and as a fresh-up.

01-067 10 ml

#### FIBRE BASE ADHESIVE GEL Acid-free UV/LED curing. Bonding agent for fibre brush-on gel.

FIBRE TOP GLOSS GEL UV/LED-curing high gloss gel in practical brush bottle for sealing fibre brush-on fibreglass gel or classical gel sculpting.

01-624 10 ml

COLOUR SYSTEM BASE MILKY-ROSÉ Wafer-thin milky-pink UV/LED Gel for a filing base that requires no sculpting at all. Suitable as a base for all colour systems and as a fresh-up.

01-068 10 ml