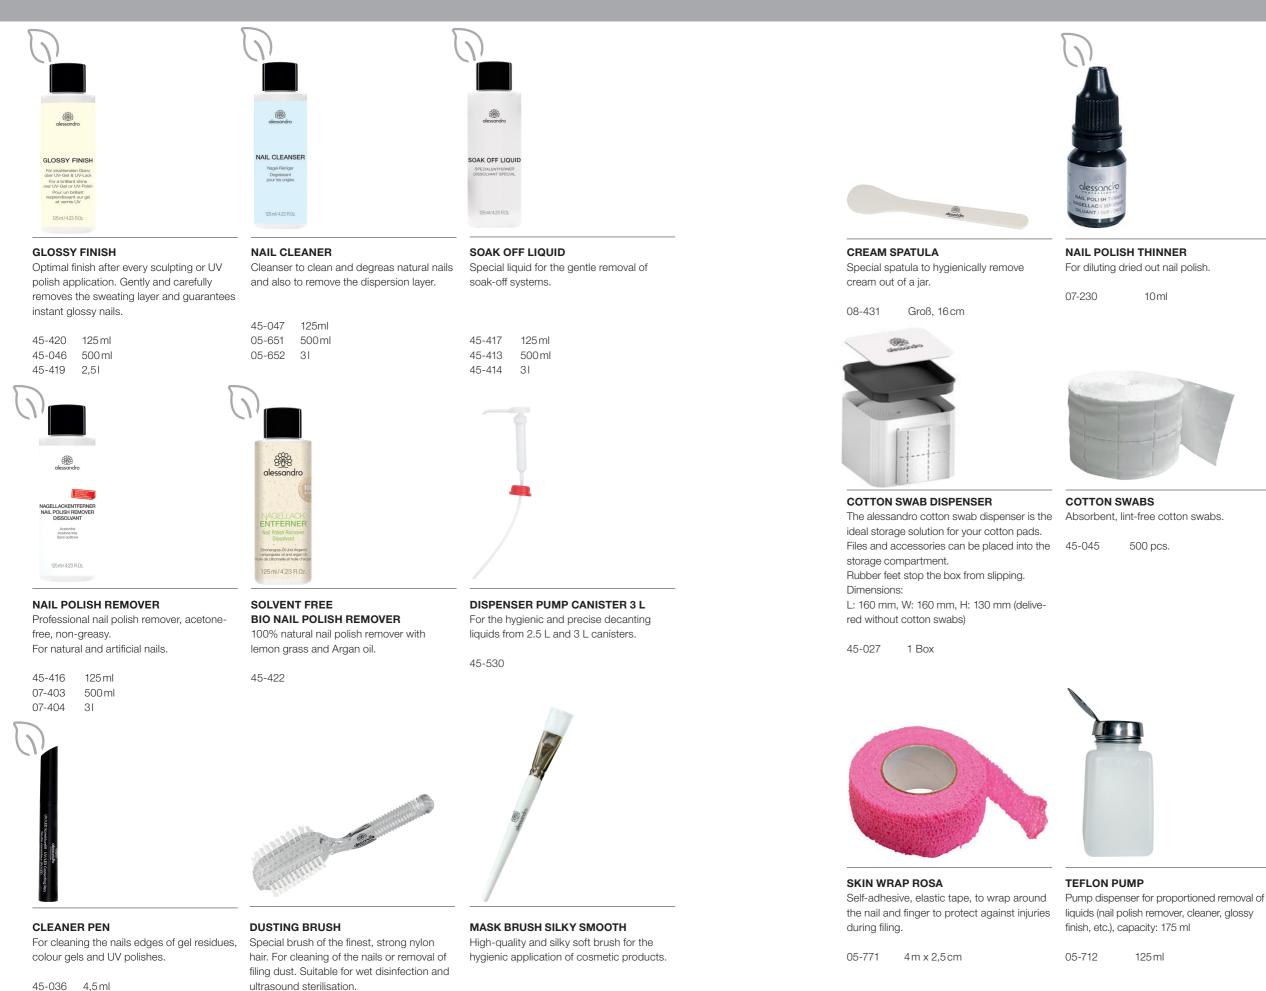

ines.







QUARTAMON MED BOTTLE

**GIGASEPT INSTRU BOTTLE 2 LITRES** Disinfection and cleaning for medical and cosmetic instruments. Aldehyde-free.

#### 107411 21



des, therefore corrosion-proof.

#### **BECHT4CARE DISINFECTING GEL**

The hand disinfecting gel from Becht4Care does not leave a sticky residue behind, it is skin friendly and dermatologically tested and graded "very good". Besides its moisturizing ingredients it has a very pleasant fragrance and has a limited viruzid plus effect (amongst others against Corona-/ SARS-COV2/Adeno-/Norovirus). Does not have to be rinsed off after application.

45-492 500ml

citrus fragrance cleanses the ear from dust and germs. It has deodorizing properties

and is very economical in its use. The

ingredients are degradable according to the



45-058 1 pc.

94

Replacement tips

45-044 3 pcs.

05-751



PROFESSIONAL WIPES Tearproof cleansing pads to remove polish and to cleanse nails.

05-728 200pcs/Box



SOAK-OFF REMOVER WRAPS Aluminium pads for quick and easy removal of Soak Off systems.

45-411 100 pcs



WOODEN HOOF STICK For gentle pushing back cuticle and for nail art applications.

05-740 12 pcs



**BLANK COLOUR FAN** Colour ring with 50 transparent tips for polish self-application. Ideal aid for demonstrating your colour selection to customers.

45-090 45-091 Refill 50 Tips



FFP2 MASK BLACK Nose and mouth cover to protect against dangerous substances (bacteria, fungus) with adjustable nose piece and low exhalation resistance for comfortable wear.

45-057 10 pcs



FACE MASK ROSE The 3-layered fleece for protection