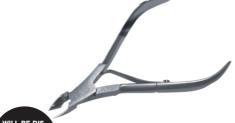

d. Due to the special shape of the edge file it is easy to reach under the nailbed. Ingrown toenails can be completely exposed.

45-110



**CUTICLE SCISSORS** Cuticle scissors are suitable to remove cuticles. It is possible to reach into all corners and it is easy to handle.

45-120



#### **CUTICLE NIPPER**

A professional cuticle nipper with precision cutting edge for an accurate removal of thick and difficult to reach cuticle skin.

45-119



CUTICLE NIPPERS WITH SCISSOR HANDLE Professional cuticle nippers with scissor handle and particularly sharp and strong, medium length cutting edge for detailed work on excess skin on feet.

45-112



NAIL CLIPPERS Nail clippers (10 cm) for trimming toenails with large tip for maximum performance and fast work irrespective of the nail thickness.



**CUTICLE NIPPERS** Professional cuticle nippers (10 cm) with a particularly sharp and strong, long cutting edge for the removal of excess skin on feet.





STORCK SCISSORS Extra fine and pointed scissors for the cutting of fibreglass.

45-121



#### NAIL CLIPPERS

A larger nail clipper for an easy shortening of toe nails with a precision cutting edge.

## schülke -> -Hygiene products





116602

ESEMTAN WASH LOTION Soap-free washing lotion for hands.

11



Disinfection gel with extensive efficacy

116802 500 ml

**DESDERMAN PURE** 



DISINFECTANT CLEANER AF Concentrate for aldehyde-free disinfection and cleaning of wipeable surfaces. N-38049

120701 11



MIKROZID UNIVERSAL WIPES

High-quality, tear-resistant wipes for the quick alcoholic disinfection of wipeable sur- faces of all