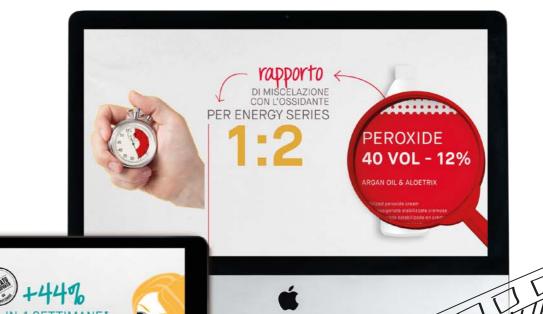

#### PERMANENT COSMETIC COLORING CREAM

The perfect balancing of colourants guarantees an impeccable coverage of white/grey hair.

Thanks to its low alkaline agent content, it colors very gently.

**Mixing ratio:** 1:1,5 (1:2 for energy series shades)

## A supersonic additive that **accelerates color development**, without altering the end result. For **color services** that **increase by 40%** in a day.

Processing time accelerator

Magic drops, added to Yellow permanent Color, halve the lightening and processing times of the color, safely and reliably.

Mix ratio color - Peroxide: 1:1,5
Mix ratio color - Color Speed Up: 30:1

Pack: Bottle 50 ml - PF022107

With Italian Citrus Fruit and Crystals, with remineralizing and illuminating properties.

A smart additive that, when added to Yellow permanent color, transforms it into a true **tone-on-tone color**.