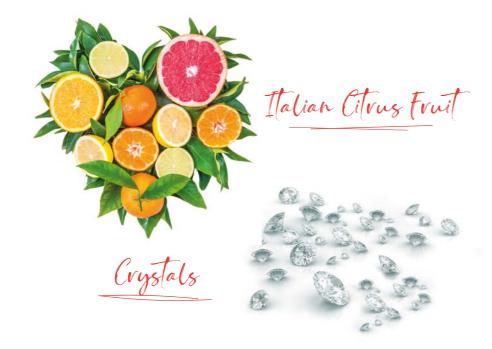

#### **TONE-ON-TONE CREATOR**

From permanent to demi-permanent color

Acts by targeting the alkalinity of the color cream reducing its ph level and making it more gentle on the hair.

Mixing ratio Color – Peroxide 5 Vol.: 1:2 Mixing ratio Color – Tone-on-Tone Creator: 10:1

Pack: Bottle 100 ml - PF018934

With **Quinoa**, that helps to preserve the keratin chains and protect the hair fiber, and **Aloetrix**, that gives instant softness and silkiness.

Bleaching powders that offer solutions for all types of hair lightening.
Guaranteed excellent performance formulas: