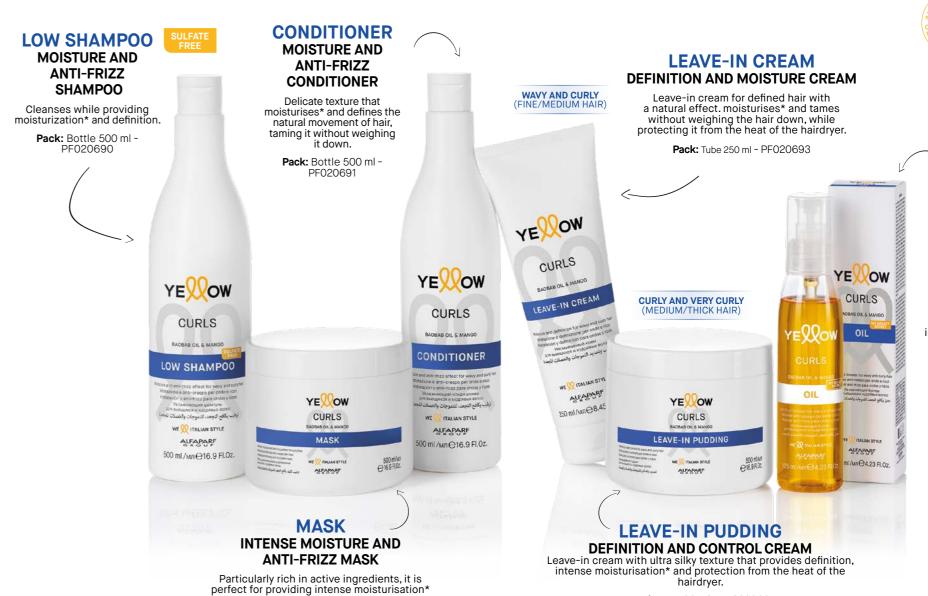

**Pack:**Bottle 150 ml - PF018729

With **Mango Butter** and **Baobab Oil** that give curls intense moisture, strenght, nutrition and shine.

The line for **wavy** to **very curly hair**, perfect for deeply moisturizing and for giving exceptional definition without frizz.

and definition.

Pack: Jar 500 ml - PF020725

\*Instrumental Test On The Yellow Curls Treatment

Pack: Jar 500 ml - PF020962

egan

MY BEAUTY SECRET

ANTI-FRIZZ BOOSTER

Anti-frizz booster to be applied before drying or every day on dry hair. provides intense moisturisation\* definition and shine.

Pack: Bottle 125 ml PF020694