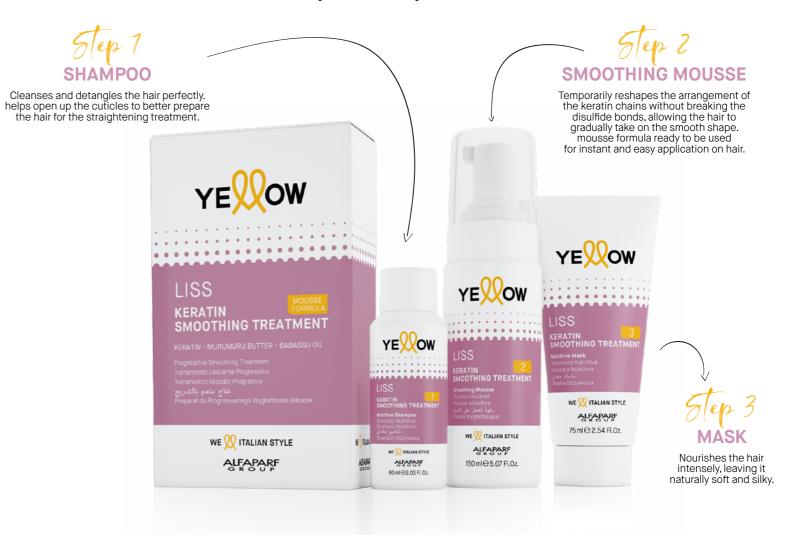

#### KERATIN SMOOTHING TREATMENT

With **Glyoxylic Acid**, a straightening active ingredient, and **Kera Nutritive Complex**, a complex containing 4 active ingredients – keratin, murumuru butter, babassu oil, aloetrix - that take care of the cosmetic hair.

Progressive smoothing treatment mousse for smooth and tamed hair, with no frizzy effect, up to 2/3 months\*.

For all hair types. Completely safe for the professional and the client.

#### Pack:

kit with 3 products
(shampoo, bottle 60 ml – smoothing MOUSSE, bottle 150 ml – mask, tube 75 ml) - PF019437

With the nourishing and revitalizing properties of **Argan Oil**, and the restorative and emollient power of **Coconut Oil**.