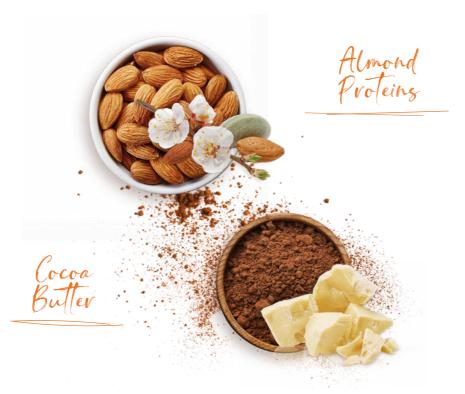

An amazing BOMB even for the driest hair! In just a few minutes, its rich texture provides a BOMB of nourishment, softness and shine.

With **Almond Proteins**, that interact with the keratin in hair to create new bonds, and **Cocoa Butter**, that provide nutrition and seal the cuticle.