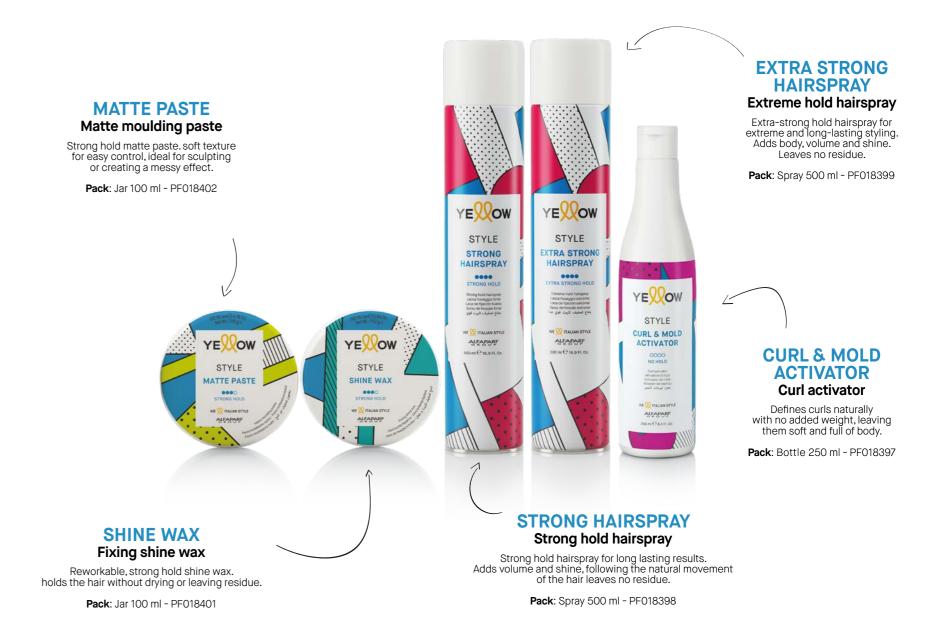

#### **Smartness and effectiveness**

A streamlined and immediate range of products and an education to offer everything hair stylists and clients need.

#### Natural ingredients and sustainable

Each Yellow product is the result of advanced technology that uses the most precious natural and sustainable ingredients from all over the world, providing targeted active ingredients for every need.

#### **Italian DNA**

Yellow is an italian brand and embodies the spontaneity, joy of living and enthusiasm of italy, the bel paese... in a friendly and casual style.

With **Argan oil**, for luminous and shiny hair, and **Aloetrix**, for hair that is soft and silky to the touch.