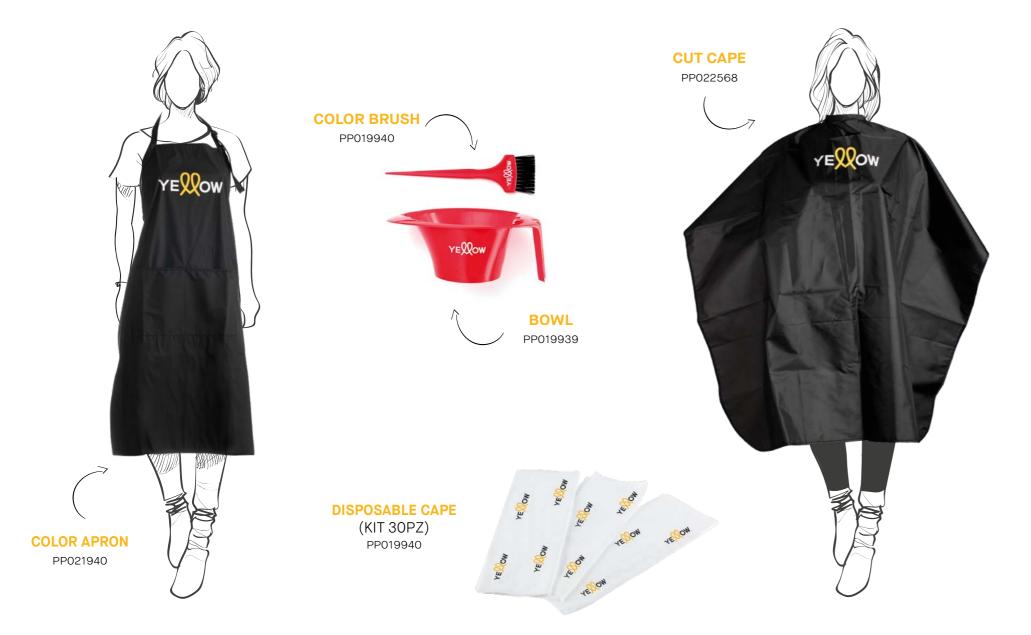

r and bleaching.

**Level:** intermediate/advanced **Duration:** 1 day, or 2 days with workshop

#### **CURLS SPECIALIST**

The first step to becoming an excellent colourist is knowledge. A programme focusing on the yellow world of colour.

Level: basic

Duration: 1 day



All the secrets to create a perfect Yellow style bleaching.

**Level:** foundation **Duration:** 1 day



Find out more in our education brochure and on the Yellow website!

## Supporting materials



Designed to support the work of our customers «day-by-day».

## Technical materials



**COLOR CHART POCKET** PP021884

**COLOR CHART** 



#### **TECHNICAL BOOK**

ITA PP025148 ENG PP025149 ESP PP025150 POR PP025151



#### **TECHNICAL SHEET**

ITA PP025144 ENG PP025145 ESP PP025146 POR PP025147



## Technical materials



## Salon communication materials









#### **Product codes**

| PODLICT CODE | PRODUCT DESCRIPTION                 | EAN           | QUANTITY PER PACKAGE | PRODUCT CODE | PRODUCT DESCRIPTION                 | EAN           | QUANTITY PER PACKAGI |
|--------------|-------------------------------------|---------------|----------------------|--------------|-------------------------------------|---------------|----------------------|
| PF016650     | YE COLOR PERMANENT 1.0 100ML 2017   | 8022297066554 | 36                   | PF016685     | YE COLOR PERMANENT 5.66 100ML 2017  | 8022297066905 | 36                   |
| PF016651     | YE COLOR PERMANENT 1.0 100ML 2017   | 8022297066561 | 36                   | PF016686     | YE COLOR PERMANENT 6.66 100ML 2017  | 8022297066912 | 36