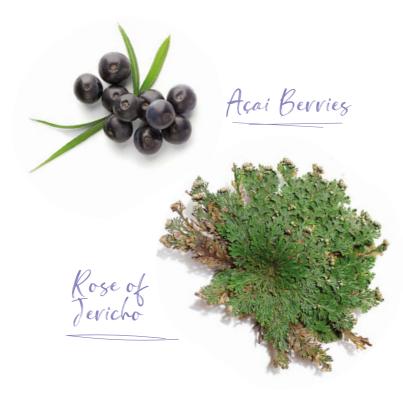

With Açaí Berries, that act more internally on the causes leading to hair yellowing, and Rose of Jericho, that creates an external shield to protect from yellowing caused by daily pollution.