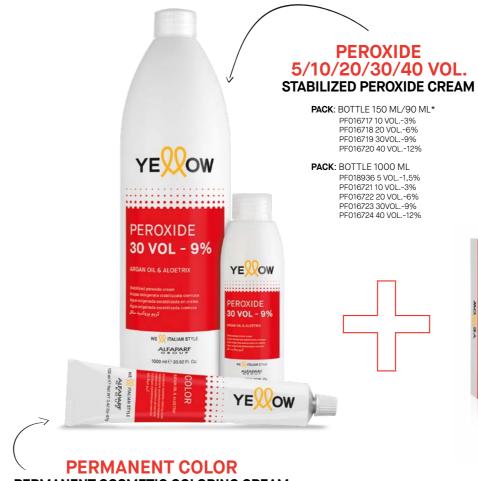

#### Permanent coloring cream with a **rich** and **high performing formula**, available in **79 wonderful shades**.

#### PERMANENT COSMETIC COLORING CREAM

The perfect balancing of colourants guarantees an impeccable coverage of white/grey hair.

Thanks to its low alkaline agent content, it colors very gently.

**Mixing ratio:** 1:1,5 (1:2 for energy series shades)

Pack: Tube 100 ml /60 ML\*