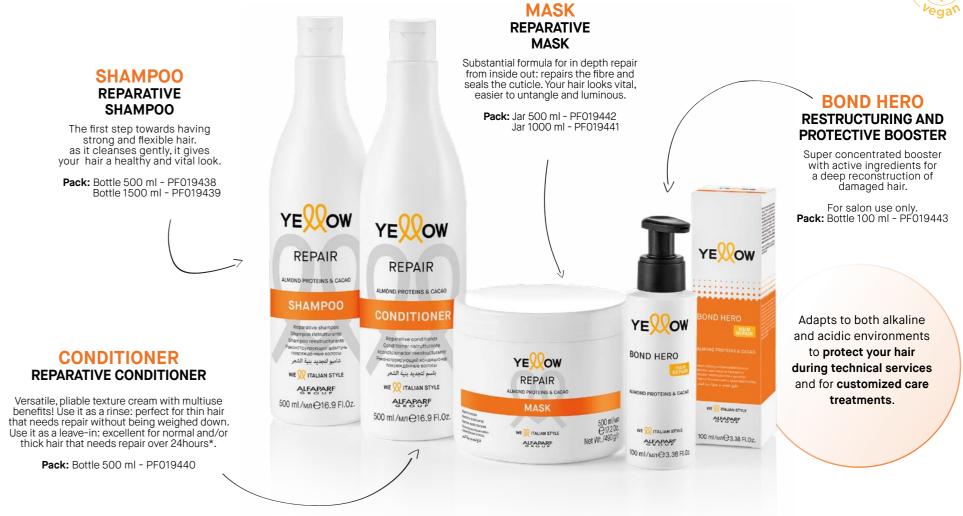

Product line specifically studied for in depth **repair**, **protection** during technical services and **customized** care treatments. It's perfect for damaged and very damaged hair.

With **Goji Berries** extract which helps to slow oxidation, keeping color bright and vibrant.

#### Product line specifically created to **enhance** and **preserve** the **intensity** and **shine of the color** over time, at home and in the salon.

#### MASK COLOR PROTECTION MASK

Regenerates and nourishes color treated hair in depth. helps to prolong the intensity of the highlights and maintain hair shiny and soft to the touch.

COLOR PROTECTION SHAMPOO

Gently cleanses and maintains day-after-day the intensity and shine of the highlights.

Pack: Bottle 500 ml - PF017107

**SHAMPOO** 

#### LEAVE-IN SERUM

#### **COLOR PROTECTION TREATMENT**

EXTRAORDINARY, ULTRA-LIGHT SERUM THAT HELPS PROLONG THE INTENSITY AND SHINE OF THE COLOR, PROTECTING THE HAIR FROM EXTERNAL AGGRESSIONS WITH UV FILTER.

Pack: Bottle 150 ml - PF017110

**Pack**: 6 x 13 ml vials - PF019573

Their help simplifies your life!

protective booster

Pack: Bottle 100 ml - PF019443

Broaden the salon services and personalise all treatments in one move.

Pack: Bottle 50 ml - PF022107