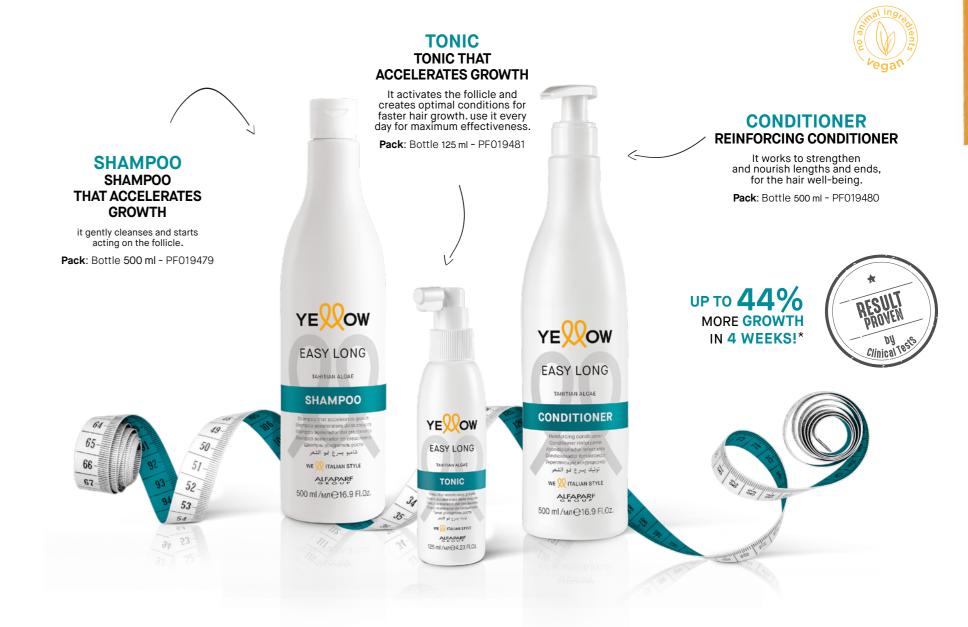

## YEXOW EASY LONG

With **Tahitian Seaweed** that stimulates cell follicle proliferation promoting faster hair growth.

#### Innovative line dedicated to women who do not see their hair grow.

Thanks to Rambutan, which restore energy to the bulb, hydration to the skin, and vitality and freshness to the hair, with its anti-pollution properties.