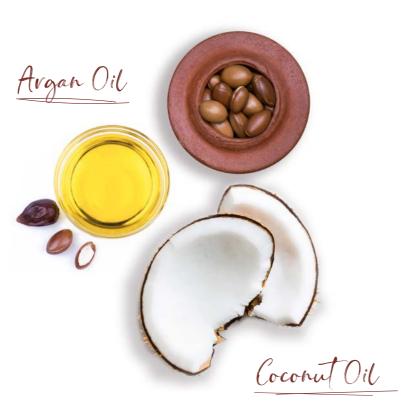

#### **Italian DNA**

Yellow is an italian brand and embodies the spontaneity, joy of living and enthusiasm of italy, the bel paese... in a friendly and casual style.

With **Argan oil**, for luminous and shiny hair, and **Aloetrix**, for hair that is soft and silky to the touch.

#### Pack:

kit with 3 products
(shampoo, bottle 60 ml – smoothing MOUSSE, bottle 150 ml – mask, tube 75 ml) - PF019437

With the nourishing and revitalizing properties of **Argan Oil**, and the restorative and emollient power of **Coconut Oil**.