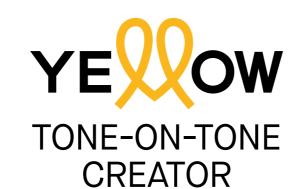

Mix ratio color - Peroxide: 1:1,5
Mix ratio color - Color Speed Up: 30:1

Pack: Bottle 50 ml - PF022107

With Italian Citrus Fruit and Crystals, with remineralizing and illuminating properties.

A smart additive that, when added to Yellow permanent color, transforms it into a true **tone-on-tone color**.

#### **TONE-ON-TONE CREATOR**

From permanent to demi-permanent color

Acts by targeting the alkalinity of the color cream reducing its ph level and making it more gentle on the hair.

Mixing ratio Color – Peroxide 5 Vol.: 1:2 Mixing ratio Color – Tone-on-Tone Creator: 10:1