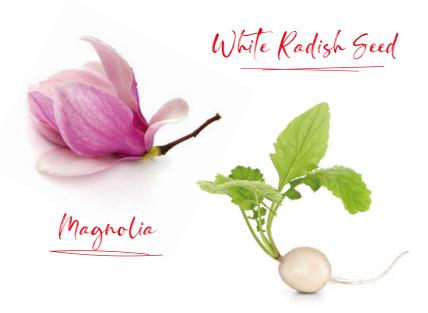

Pack: 6 x 13 ml vials - PF019575

With **Magnolia** and **White Radish seed extracts**, anti-oxidant proprerties, which protect the hair and help restore the F-layer.

## A supersonic additive that **accelerates color development**, without altering the end result. For **color services** that **increase by 40%** in a day.

Processing time accelerator

Magic drops, added to Yellow permanent Color, halve the lightening and processing times of the color, safely and reliably.