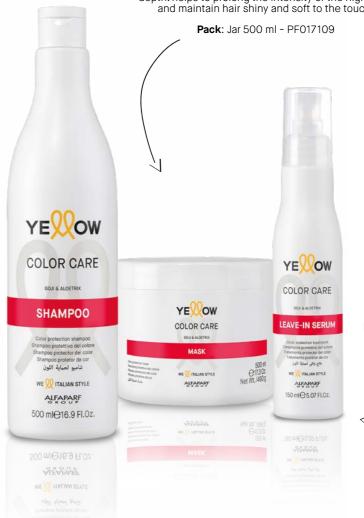

#### Product line specifically created to **enhance** and **preserve** the **intensity** and **shine of the color** over time, at home and in the salon.

#### MASK COLOR PROTECTION MASK

Regenerates and nourishes color treated hair in depth. helps to prolong the intensity of the highlights and maintain hair shiny and soft to the touch.

COLOR PROTECTION SHAMPOO

Gently cleanses and maintains day-after-day the intensity and shine of the highlights.

Pack: Bottle 500 ml - PF017107

**SHAMPOO** 

#### LEAVE-IN SERUM

#### **COLOR PROTECTION TREATMENT**

EXTRAORDINARY, ULTRA-LIGHT SERUM THAT HELPS PROLONG THE INTENSITY AND SHINE OF THE COLOR, PROTECTING THE HAIR FROM EXTERNAL AGGRESSIONS WITH UV FILTER.

Pack: Bottle 150 ml - PF017110