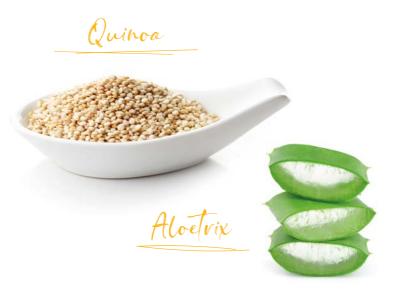

Pack: Bottle 100 ml - PF018934

With **Quinoa**, that helps to preserve the keratin chains and protect the hair fiber, and **Aloetrix**, that gives instant softness and silkiness.

Bleaching powders that offer solutions for all types of hair lightening.
Guaranteed excellent performance formulas: