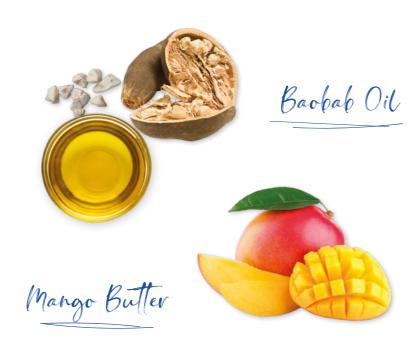

**Pack:**Bottle 150 ml - PF018729

With **Mango Butter** and **Baobab Oil** that give curls intense moisture, strenght, nutrition and shine.

The line for **wavy** to **very curly hair**, perfect for deeply moisturizing and for giving exceptional definition without frizz.