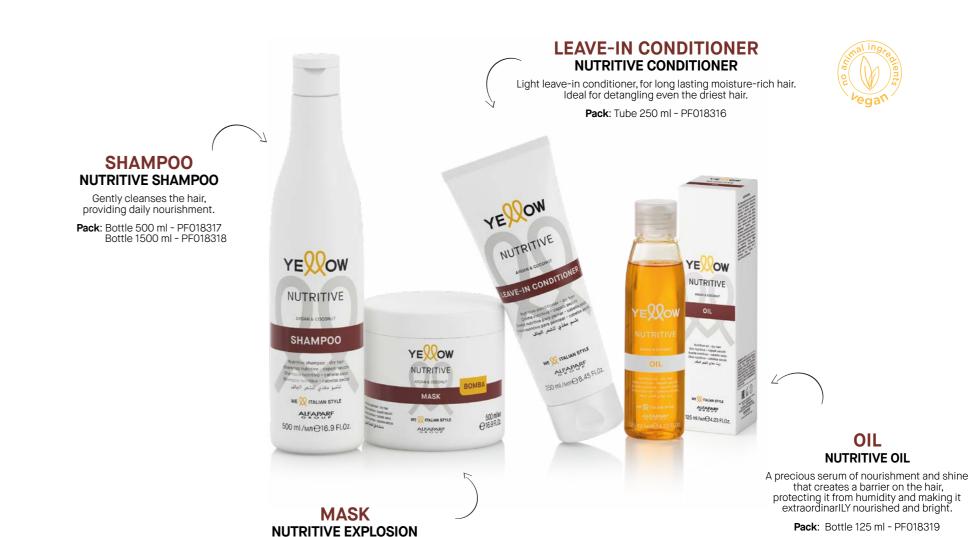

#### Pack:

kit with 3 products
(shampoo, bottle 60 ml – smoothing MOUSSE, bottle 150 ml – mask, tube 75 ml) - PF019437

With the nourishing and revitalizing properties of **Argan Oil**, and the restorative and emollient power of **Coconut Oil**.

Products specially designed to restore **vitality** to **dry** and **very dry hair**. The formulas provide deep **nourishment to dehydrated hair**, making it **soft** and **shiny**.

**Pack**: Jar 500 ml - PF018314 Jar 1000 ml - PF018315