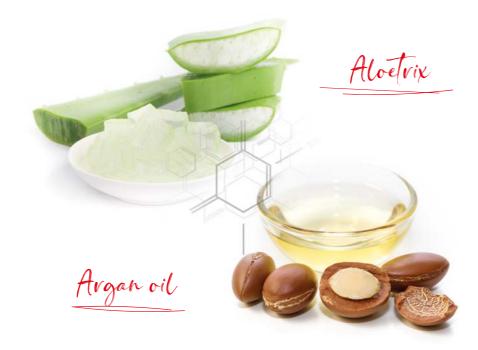

#### **Italian DNA**

Yellow is an italian brand and embodies the spontaneity, joy of living and enthusiasm of italy, the bel paese... in a friendly and casual style.

With **Argan oil**, for luminous and shiny hair, and **Aloetrix**, for hair that is soft and silky to the touch.