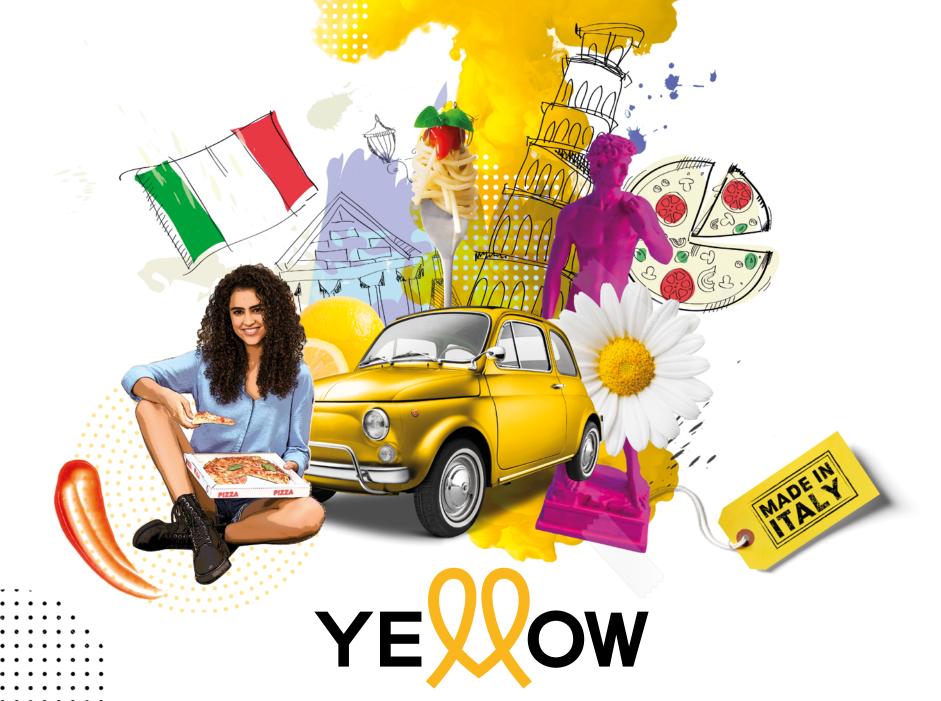

## YEWOW

#### **Italian DNA**

Yellow is an italian brand and embodies the spontaneity, joy of living and enthusiasm of italy, the bel paese... in a friendly and casual style.

With **Argan oil**, for luminous and shiny hair, and **Aloetrix**, for hair that is soft and silky to the touch.