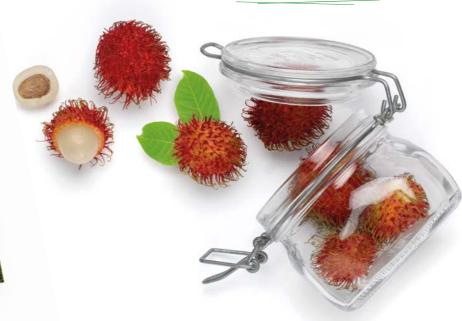

## YEXOW EASY LONG

With **Tahitian Seaweed** that stimulates cell follicle proliferation promoting faster hair growth.

#### Innovative line dedicated to women who do not see their hair grow.

Thanks to Rambutan, which restore energy to the bulb, hydration to the skin, and vitality and freshness to the hair, with its anti-pollution properties.