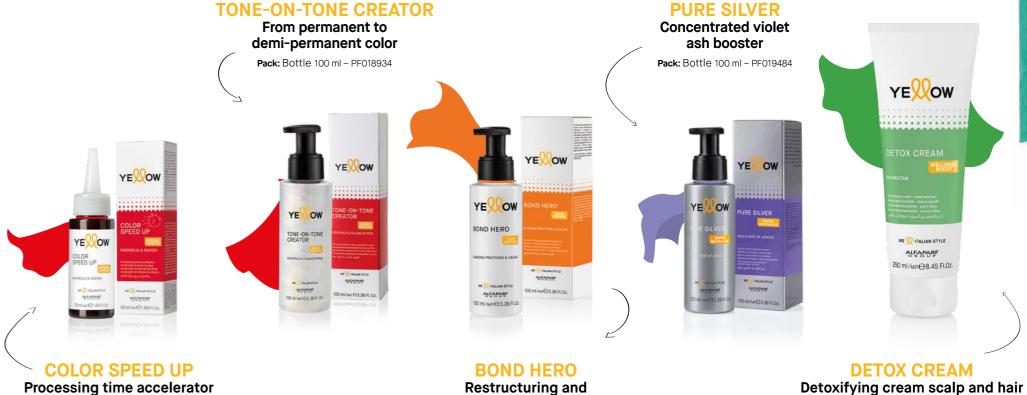

## A supersonic additive that **accelerates color development**, without altering the end result. For **color services** that **increase by 40%** in a day.

Processing time accelerator

Magic drops, added to Yellow permanent Color, halve the lightening and processing times of the color, safely and reliably.

#### **TONE-ON-TONE CREATOR**

From permanent to demi-permanent color

Acts by targeting the alkalinity of the color cream reducing its ph level and making it more gentle on the hair.

Mixing ratio Color – Peroxide 5 Vol.: 1:2 Mixing ratio Color – Tone-on-Tone Creator: 10:1

#### **CONCENTRATED VIOLET ASH BOOSTER**

ULTRA CONCENTRATED VIOLET/ASH PIGMENT, THAT PERFECTLY NEUTRALIZES THE MOST RESISTANT BRASSY TONES. USE DURING SALON SERVICES FOR CUSTOMIZED RESULTS.

For salon use only. **Pack:** Bottle 100 ml - PF019484

#### **DETOX CREAM DETOXIFYING CREAM** SCALP AND HAIR

This cream performs a detox action - capturing heavy metals and chlorine - and hydrates the hair. Discover also its acidifying and pH rebalancing function.