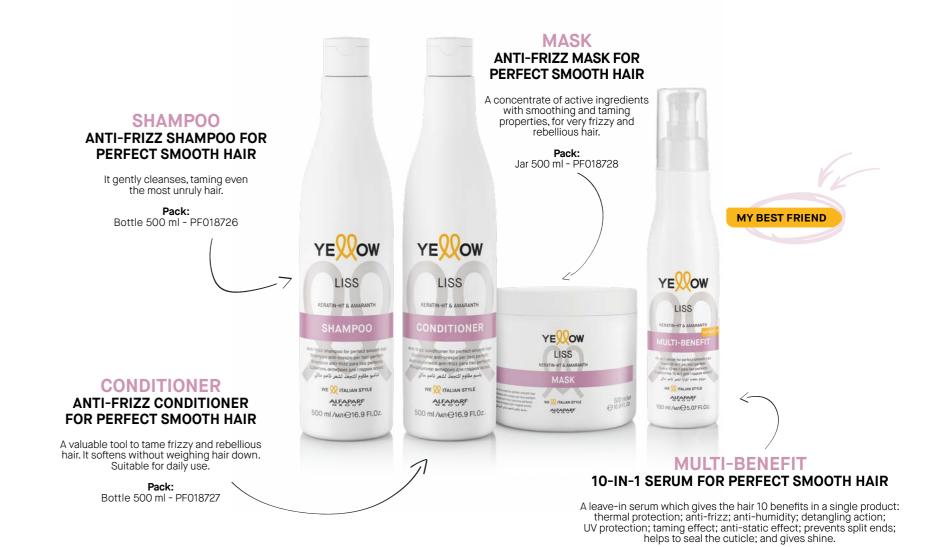

With **Keratin-HT**, a high-tech keratin with body-giving and repairing power, and **Amaranth Oil**, with anti-frizz and anti-humidity properties.

The line dedicated to **frizzy** and **unmanageable hair**, that needs extra help to achieve **perfect long-lasting smoothness, even in extreme conditions**. Ideal for wavy, naturally straight or chemically straightened hair.

**Pack:**Bottle 150 ml - PF018729

With **Mango Butter** and **Baobab Oil** that give curls intense moisture, strenght, nutrition and shine.

The line for **wavy** to **very curly hair**, perfect for deeply moisturizing and for giving exceptional definition without frizz.

and definition.

Pack: Jar 500 ml - PF020725

\*Instrumental Test On The Yellow Curls Treatment

Pack: Jar 500 ml - PF020962

egan

MY BEAUTY SECRET

ANTI-FRIZZ BOOSTER

Anti-frizz booster to be applied before drying or every day on dry hair. provides intense moisturisation\* definition and shine.

Pack: Bottle 125 ml PF020694