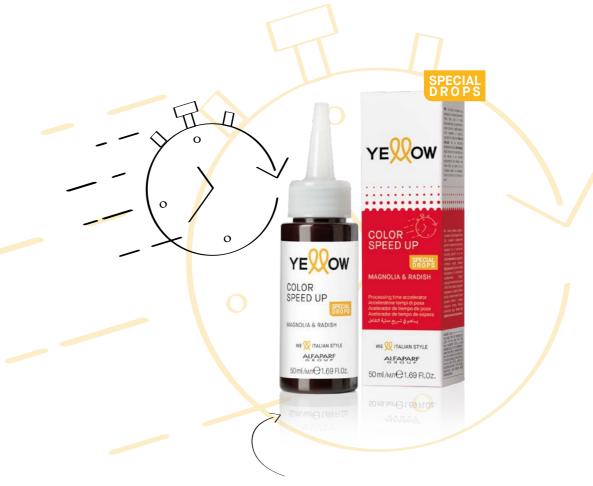

## A supersonic additive that **accelerates color development**, without altering the end result. For **color services** that **increase by 40%** in a day.

Processing time accelerator

Magic drops, added to Yellow permanent Color, halve the lightening and processing times of the color, safely and reliably.

Mix ratio color - Peroxide: 1:1,5
Mix ratio color - Color Speed Up: 30:1

Pack: Bottle 50 ml - PF022107

With Italian Citrus Fruit and Crystals, with remineralizing and illuminating properties.

A smart additive that, when added to Yellow permanent color, transforms it into a true **tone-on-tone color**.