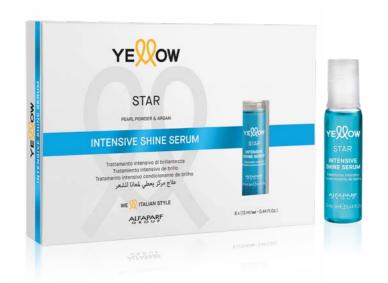

Pack: Tube 250 ml - PF021857

It provides **instant shine**, for glossy hair and full of life. Developed with **Pearl powder**, **Argan Oil** and **Aloetrix**.

#### INTENSIVE SHINE SERUM Intensive shine treatment

This Oil concentrate, with a rich texture, works deep down on the causes that make the hair appear dull, to restore instant shine. Visible results from the first application. Rinse-off.

Pack: 6 x 13 ml vials - PF019574