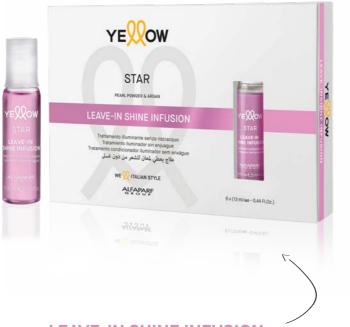

#### LEAVE-IN SHINE INFUSION Leave-in brightening treatment

Restores natural shine to the hair. Revitalizes the hair fiber, giving body to the hair. Speeds up drying time. Visible results from the first application. No rinse.

**Pack**: 6 x 13 ml vials - PF019573

Their help simplifies your life!

protective booster

Pack: Bottle 100 ml - PF019443

Broaden the salon services and personalise all treatments in one move.

Pack: Bottle 50 ml - PF022107