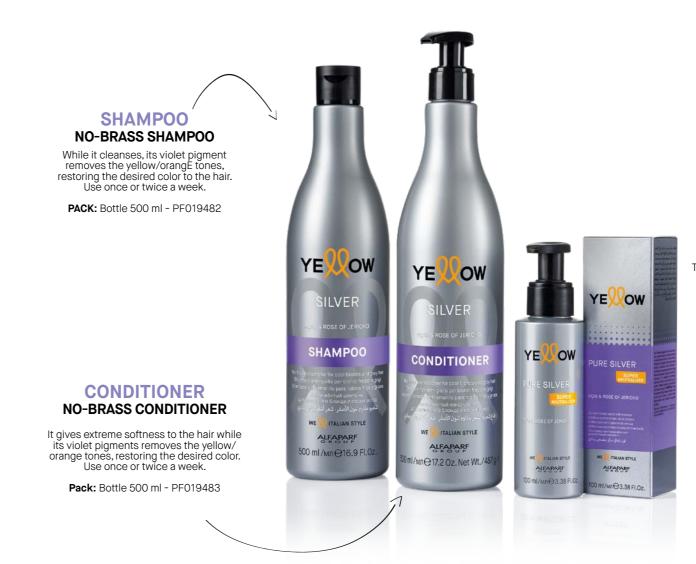

#### Product line perfect to **get rid** of **brassy and yellow undertones**. For cool blondes, bleached, white or gray hair!

#### **CONCENTRATED VIOLET ASH BOOSTER**

ULTRA CONCENTRATED VIOLET/ASH PIGMENT, THAT PERFECTLY NEUTRALIZES THE MOST RESISTANT BRASSY TONES. USE DURING SALON SERVICES FOR CUSTOMIZED RESULTS.

For salon use only. **Pack:** Bottle 100 ml - PF019484