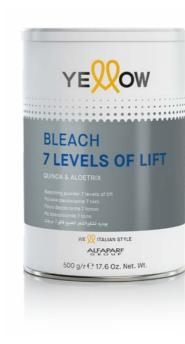

#### BLEACH 7 LEVELS BLEACHING POWDER 7 LEVELS OF LIFT

Blue, non-volatile powder enriched with special pigments ideal for counteracting unwanted yellow/orange tones. ideal for all bleaching techniques; recommended also for application on scalp; perfect for use as a color-removal wash and for total decoloring.

Pack: Canister 500 g - PF018320

**Pack**: Canister 500 g - PF018321 Box sachet 12 pcs x 50 g - PF018323