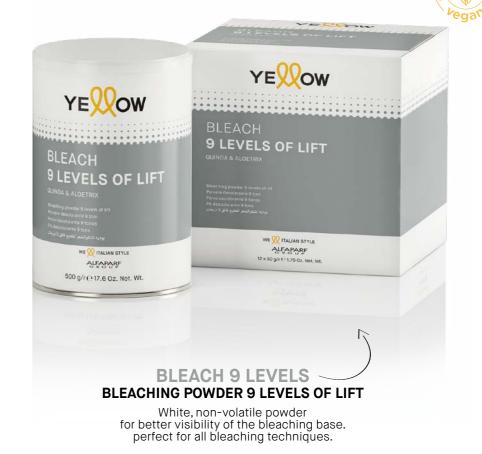

Pack: Bottle 100 ml - PF018934

With **Quinoa**, that helps to preserve the keratin chains and protect the hair fiber, and **Aloetrix**, that gives instant softness and silkiness.

Bleaching powders that offer solutions for all types of hair lightening.
Guaranteed excellent performance formulas: