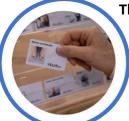

# Themed massages on cards

- No need for explanation on the device
- Highest frequency as no off-peak times
- Card display arouses interest