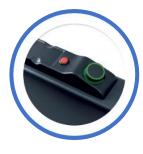

# Touch panel, customizable

- Extensive massage library
- Controlling trigger points
- Pressure regulation per side during the massage
- See nozzle position in real time

Turn button control unit with NFC card reader During the massage, the patient can regulate the pressure, pause or end the massage at any time via the turn button.