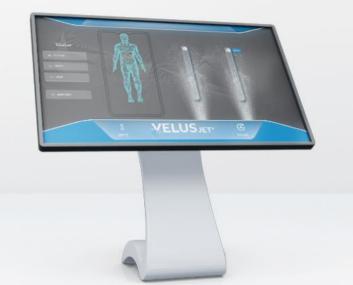

# Touch panel, customizable

- Extensive massage library
- Controlling trigger points
- Pressure regulation per side during the massage
- See nozzle position in real time

Turn button control unit with NFC card reader During the massage, the patient can regulate the pressure, pause or end the massage at any time via the turn button.