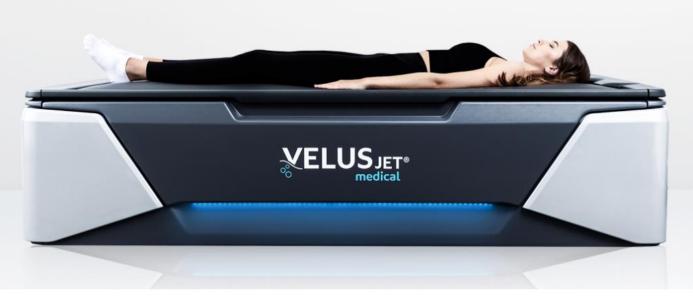

# WHAT ADVANTAGES YOU HAVE AS A USER OF A HYDROJET

Muscle tension, muscular imbalances, stress-related tension as well as back and joint pain are frequent and often chronic symptoms in people.

The VELUSJET® is used as a class IIa medical device in clinics, orthopedic practices, physiotherapy practices and rehabilitation facilities in the field of prevention or therapy. Also in the field of wellness there are many branches who work with VELUSJET®. The massage pressure of this overwater massage of the VELUSJET® of 7.4 bar allows an effective treatment of various indicators.

## **SPECIFICATIONS**

- ➤ (L x B x H) 2.130 x 1.073 x 530 mm
- > Lying surface 1,950 x 810 mm
- Entry side selectable
- ➤ Water volume 350 liters
- 2 pumps, separately controllable (2 x 7.4 bar)
- Turn button control unit with integrated card reader
- Aluminium chassis with wheels
- LAN interface.
- > Interface for payment systems
- Interface for external devices (e.g. light and music players)
- Max patient weight 210kg
- Power supply 230V, 50Hz, 16A
- Class IIa medical device
- No water connection necessary