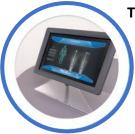

# Touch panel, customizable

- Extensive massage library
- Controlling trigger points
- Pressure regulation per side during the massage
- See nozzle position in real time

Turn button control unit with NFC card reader During the massage, the patient can regulate the pressure, pause or end the massage at any time via the turn button.