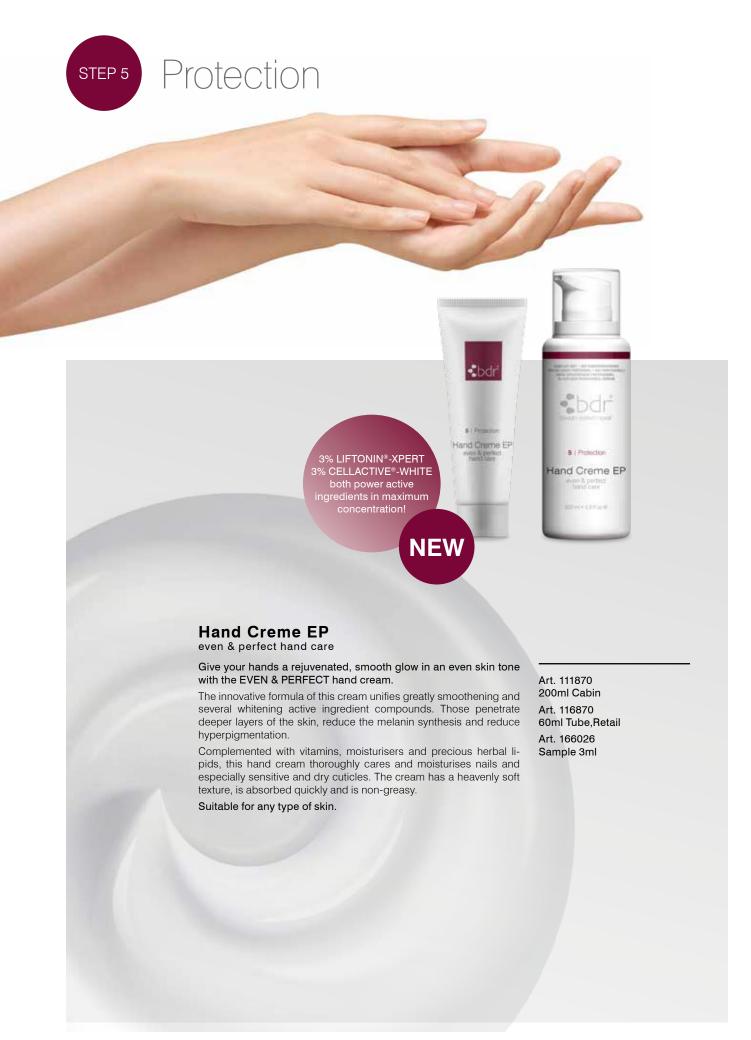

Beauty Center!

First class workmanship, ergonomic separation and representative storage space for your working equipment and products. The high-definition, low-grade reflection Touch screen-Display navigates you step by step through the bdr® Beauty Time Travels and product information's. Furthermore, it provides all relevant informations for upcoming product sales, by pressing one button.

The info button provides useful product information during treatment for subsequent product sales. The manual control allows individualized treatments

 $bdr^{\vartheta}$  i touch 3.0 – your personal medical beauty assistant for a safe and competent appearance in your institute.

Recommended for the sensitive eye area, also suitable to reduce lip wrinkles.

Art. 111822 30ml Cabin Art. 116801 15ml Tube, Retail