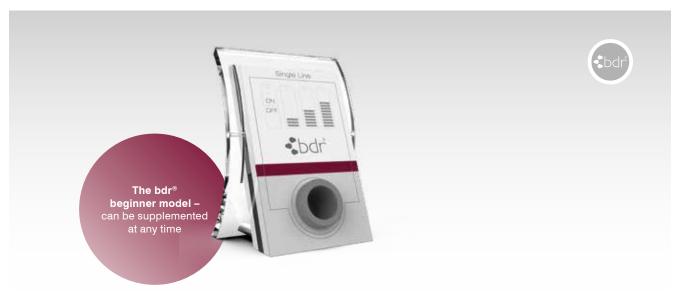

#### Single Line

... for beginners

Control unit for  $bdr^{\circledast}$  Medical Beauty handpieces.

Ask for attractive discounts when purchasing in combination with the control unit.

Add the desired handpieces to your Single Line model.

Available only in combination with the  $bdr^{\scriptsize \circledcirc}$  Dermasystem.

Single Line Art.: 154101

Content:

- Single Line device
- bdr® Medical Beauty training

Handpieces Handpiece XL

Art.: 151210.E **Handpiece XS** Art.: 151220.E