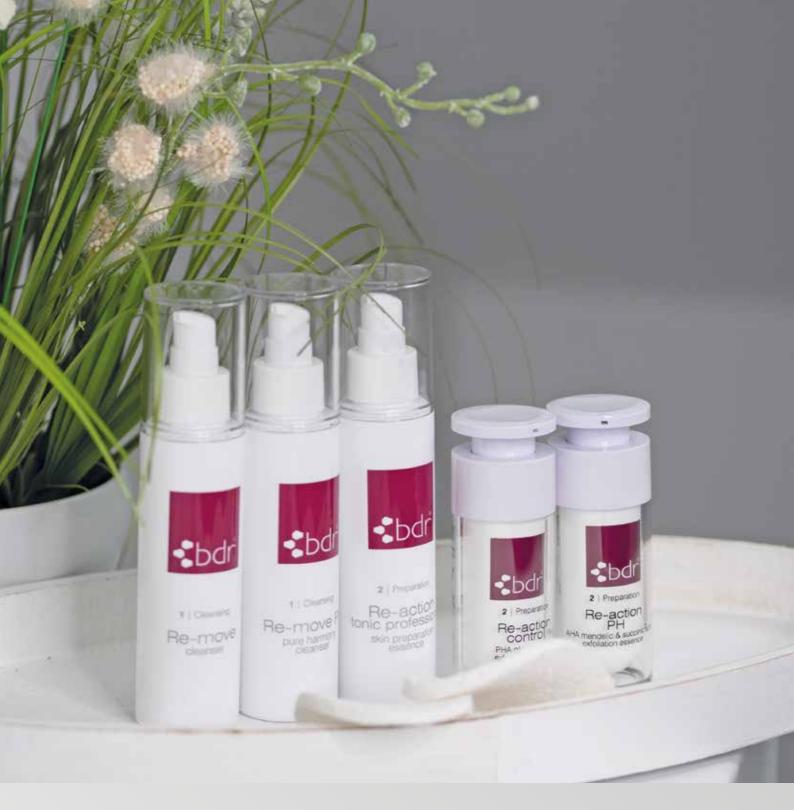

## Re-move cleanser

Re-move is a creamy cleansing milk rich in aloe vera protects the skin's acid mantle, is relaxing, soothing and healing.

Recommended for all skin types. Especially recommended for mature, dry and combination skin.

#### Re-move PH

pure harmony cleanser

Re-move PH is a gentle cleansing milk. Micronized silver and SEBOCLEAR® DB normalises the sebum production of sebaceous glands, is mattifying and balancing. It relaxes and normalises irritated skin and effectively prevents impurities and irritation.

## Re-action Tonic Professional skin preparation essence

Active ingredient booster for an even and pure complexion. Our highly concentrated Re-action Tonic Professional prepares skin ideally for following bdr® serums and increases the natural moisture- binding capacity of the skin. Re-action Tonic intensively minimises pores and stimulates, energises, and smoothens skin.

#### **Re-action control**

PHA gluconic acid exfoliation essence

The PHA (polyhydroxy acid) exfoliating fluid gently removes skin debris and is especially suitable for hypersensitive skin, that cannot tolerate AHA/BHA or other exfoliators.