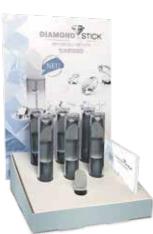

The bdr® Diamond Stick is the perfect complement for the bdr® care ritual at home! The patented cut guarantees a gentle but effective dermabrasion with immediate effect – with a lifetime guarantee\*!

In combination with  $bdr^{\otimes}$  care products, the bdr Diamond Stick can significantly improve the appearance of your skin.

Use it to help with:

- Irregularities
- Impurities
- Enlarged pore size
- Hyperpigmentation
- Smaller scars
- Dark circles under the eyes

1x per week for face, neck and

Suitable for all skin types.

\*Guarantee on the grinding when used properly and store in the original packaging, not in case of damage caused by falling.

## Display + Flyer DIAMONDSTICK

Art. 191976.1

Content:

1 Karton-Display

6 pcs Diamondstick + Tester 50 Flyer A6

#### **DIAMONDSTICK - single**

Art. 151070

Content:

1 pc.