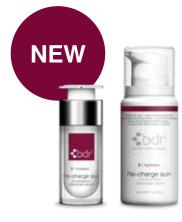

#### Re-charge sun

UV protection moisturizer serum

The completely new hyaluronic serum convinces with its triple effect: sustainable hydration, sun protection and photoaging repair complex! Large and small molecular hyaluronic acid and betaine provide the skin with essential moisture. While protecting the skin against UV-A and B rays for several hours with ecologically safe sunscreen filters. The included probiotic Repair Complex improves cellular repair mechanisms, strengthens the skin's own protective functions and counteracts premature skin aging. Due to the oil-free formulation, the serum is extremely light, absorbs immediately, does not whiten at all and leaves nothing but cool, velvety freshness on the skin without the usually "sweating effect" of conventional sun care products. The serum is used in combination with the usual final care, e.g., Re-vital or Re-vital PH.

Recommended for every skin type.

Art. 111560 100ml Cabin Art. 116560 30ml Retail Art. 116560.T 10ml Travel size Art. 166018 Sample 2ml

Suitable for any type of skin as a UV protection final care.

Art. 111811 200ml Cabin

Art. 116810 50ml Retail

Art. 116810.T 15ml Travel size

Art. 166012 Sample 2ml

Discover now also our new
Moisturising Serum with Sunscreen
Re-charge sun on page 24

**NEW** Now also

for the cabin

available!