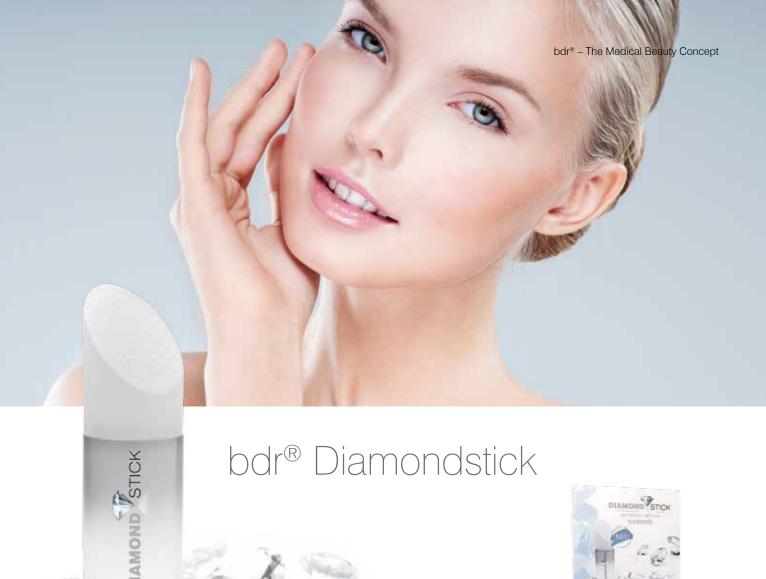

The bdr® Diamond Stick is the perfect complement for the bdr® care ritual at home! The patented cut guarantees a gentle but effective dermabrasion with immediate effect – with a lifetime guarantee\*!

In combination with  $bdr^{\otimes}$  care products, the bdr Diamond Stick can significantly improve the appearance of your skin.

Use it to help with:

- Irregularities
- Impurities
- Enlarged pore size
- Hyperpigmentation
- Smaller scars
- Dark circles under the eyes

1x per week for face, neck and

Suitable for all skin types.

\*Guarantee on the grinding when used properly and store in the original packaging, not in case of damage caused by falling.