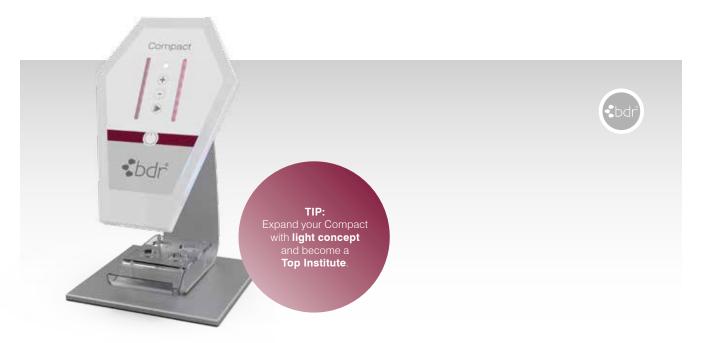

#### Compact

bdr® Basic System

bdr® Basic Compact system features an extremely easy to use, innovative touch panel with a wide variety of applications.

The Profipeel dermabrasion handpiece is a patented gentle peeling device that promotes fantastically smooth skin. Two disctinctive stimulation handpieces, XL and XS for highly effective "needling" effect tighten, smooth and ensure a youthfully fresh complexion.

Available only in combination with the bdr® Dermasystem.

Art.: 191908 Content:

- bdr® Compact
- Handpieces: Dermabrasion (Profipeel, Micropeel), Needling (Stimulation XL + XS), Ventilator ("Fan")
- bdr® Medical Beauty training