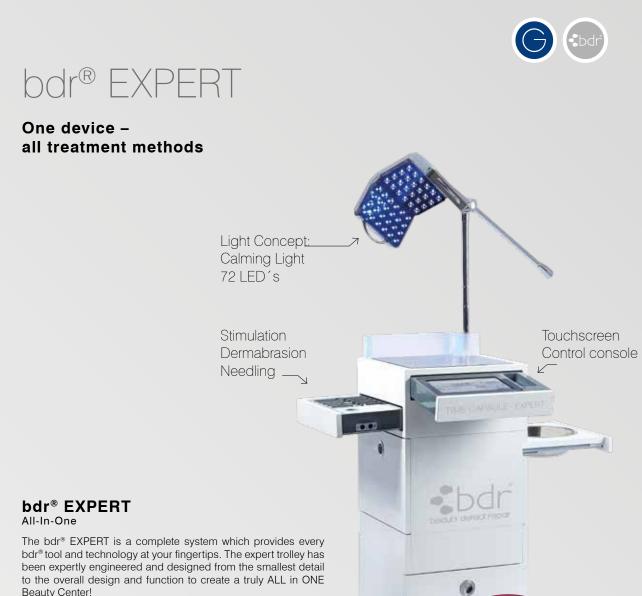

Beauty Center!

First class workmanship, ergonomic separation and representative storage space for your working equipment and products. The high-definition, low-grade reflection Touch screen-Display navigates you step by step through the bdr® Beauty Time Travels and product information's. Furthermore, it provides all relevant informations for upcoming product sales, by pressing one button.

#### Content:

- bdr® Expert / Calming Light
- Handpiece: Dermabrasion (Profipeel, Micropeel), Needling (Stimulation XL + XS), Ventilator ("Fan")
- Starter set blister for the bdr® handpieces