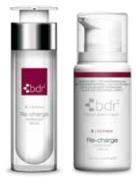

#### Re-charge sun

UV protection moisturizer serum

The completely new hyaluronic serum convinces with its triple effect: sustainable hydration, sun protection and photoaging repair complex! Large and small molecular hyaluronic acid and betaine provide the skin with essential moisture. While protecting the skin against UV-A and B rays for several hours with ecologically safe sunscreen filters. The included probiotic Repair Complex improves cellular repair mechanisms, strengthens the skin's own protective functions and counteracts premature skin aging. Due to the oil-free formulation, the serum is extremely light, absorbs immediately, does not whiten at all and leaves nothing but cool, velvety freshness on the skin without the usually "sweating effect" of conventional sun care products. The serum is used in combination with the usual final care, e.g., Re-vital or Re-vital PH.

Recommended for every skin type.

Art. 111560 100ml Cabin Art. 116560 30ml Retail Art. 116560.T 10ml Travel size Art. 166018 Sample 2ml