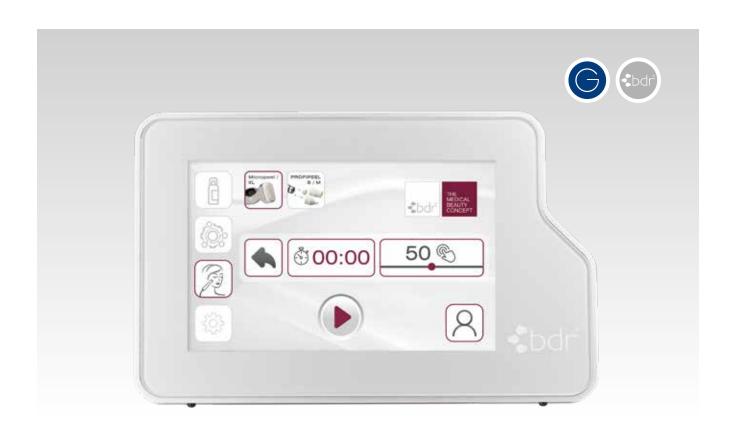

# Show your professionalism with the bdr® i touch 3.0

#### bdr® i touch 3.0

Created by visions made for perfection

The  $bdr^*$  i touch 3.0 is crafted into an exquisite, sophisticated design with a smart, fully front-covering glass surface. The high-resolution touchscreen ensures a supremely precise yet simple operation. Step by step you will be guided through all  $bdr^*$  treatments.

The info button provides useful product information during treatment for subsequent product sales. The manual control allows individualized treatments

 $bdr^{\vartheta}$  i touch 3.0 – your personal medical beauty assistant for a safe and competent appearance in your institute.

Available only in combination with the bdr® Dermasystem.

#### Specials:

- Supports all bdr® and Goldeneye PMU handpieces
- More than **60 treatment options** in the field of **bdr**® **medical beauty**
- More than 130 Micropigmentation treatment options
- Multilingual
- Made in German

#### TIP:

With the purchase you classify as a TOP institute with 5% instant discount on your orders from the bdr® range.

#### Art.: 151252 Content:

- i touch 3.0
- Handpieces: Dermabrasion (Profipeel, Micropeel), Needling (Stimulation XL + XS), Ventilator ("Fan")
- Applicators Handpieces (Starter-Set)
- Optional: PMU handpiece
- bdr® Medical Beauty training