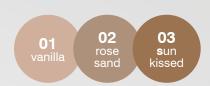

#### Tuner 01/02/03

complexion optimizing pigment

Add a small amount of pigment concentrate to our bdr® finishing care and apply on skin. Depending on how much Tuner is added, the product can be used to lightly touch up skin or as a natural high coverage foundation. All three nuances can be mixed and can even be used for face contouring.

Pigment concentrate to be mixed with a cream, suitable for any type of skin.

Tuner 01 | vanilla Art. 116491 15ml Retail

Tuner 02 | rose sand Art. 116492 15ml Retail

Tuner 03 | sun kissed Art. 116493 15ml Retail