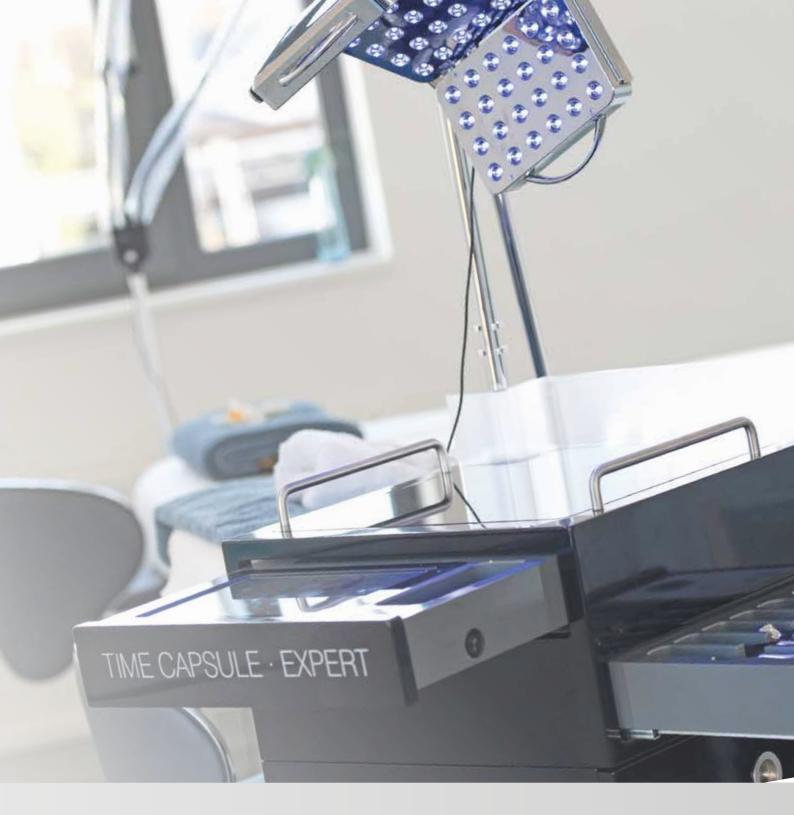

#### Content:

- bdr® Expert / Calming Light
- Handpiece: Dermabrasion (Profipeel, Micropeel), Needling (Stimulation XL + XS), Ventilator ("Fan")
- Starter set blister for the bdr® handpieces

## bdr® Calming Light Light Concept

The highly efficient results of blue Calming Light treatment are scientifically proven. Light-emitting diodes of a specific wavelength have an antibacterial (e.g. destruction of the porphyrin bacteria in acne) and inflammation-inhibiting effect.

#### The Calming Light is already included in the bdr® EXPERT system!