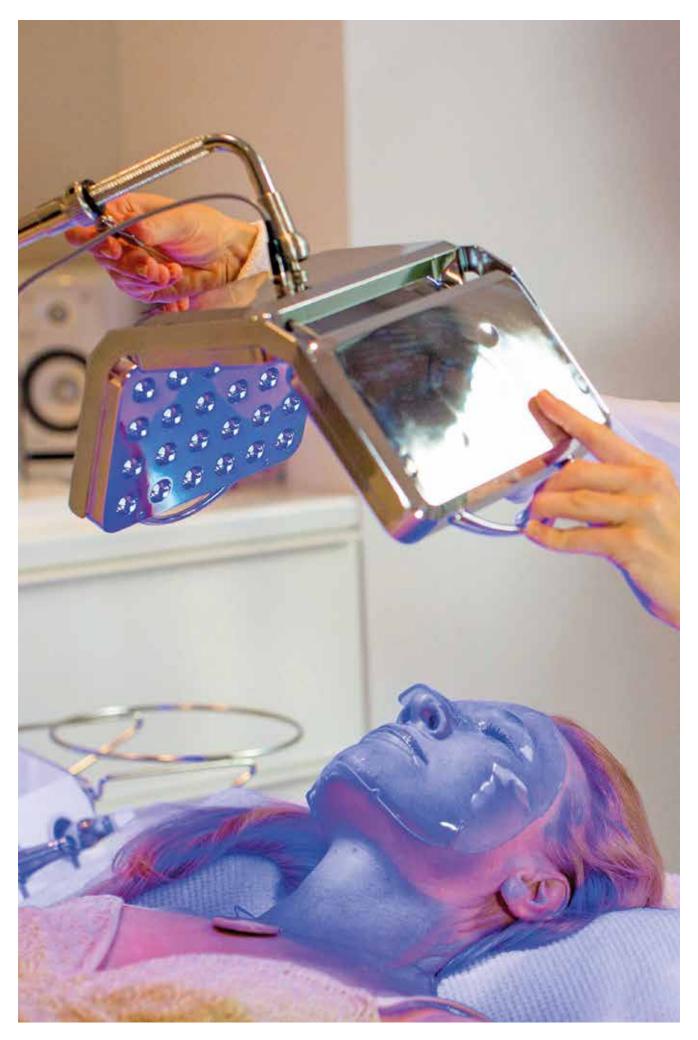

## bdr® Calming Light Light Concept

The highly efficient results of blue Calming Light treatment are scientifically proven. Light-emitting diodes of a specific wavelength have an antibacterial (e.g. destruction of the porphyrin bacteria in acne) and inflammation-inhibiting effect.

The release of serotonin, the "happiness hormone", can be increased with a mood elevating effect. The cell-vitalization is increased and the skin appears smoother and more even.

A calming effect can be expected for extremely dry and flaky skin.

#### The Calming Light is already included in the bdr® EXPERT system!

#### **Specials**

Art.: 151500 Content:

1 Calming Light with stand

Dimensions head: 20cm x 32cm x 25cm

Set up as a standalone unit: Height: 80-150cm