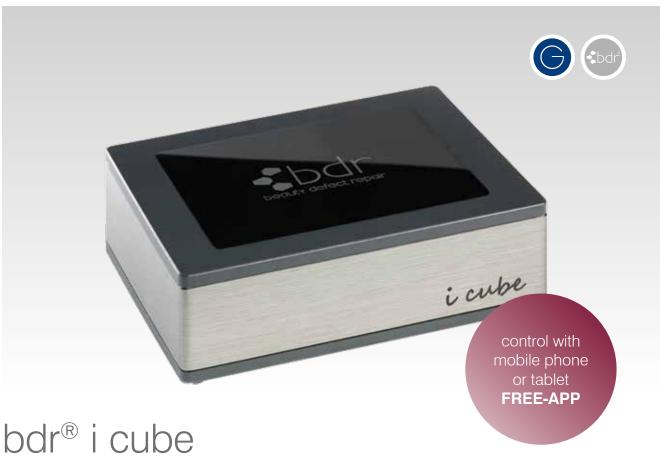

## bdr® i cube the power device for bdr® Medical Beauty

#### bdr® i cube

You don't need much room for a whole space of ideas

The i cube is operated by a free APP GeOS silver via your tablet or smartphone. (available for Apple and Android). Smart and intuitive you navigate through all bdr® Medical Beauty treatments. Via Bluetooth the app communicates with the i cube control unit and the handpieces. Control via app has many advantages: any number of tablets or smartphones can be used, and updates are made automatically via the respective app store.

A multifunctional device that always works with the latest treatment techniques, in addition to being light and robust. All updates of the app are permanently free of charge.

Available only in combination with the bdr® Dermasystem.

#### Specials:

- 190 treatment variants
- GeOS silver and GeOS blue available in the Google Play Store & in the Apple App Store

#### TIP:

Expand your bdr® i touch 3.0 with **light** concept and become a **Top Institute**.

Art.: 151202 Content:

- i cube
- Handpieces: Dermabrasion (Profipeel, Micropeel), Needling (Stimulation XL + XS), Ventilator ("Fan")
- Applicators Handpieces (Starter-Set)
- Optional: PMU handpiece
- bdr® Medical Beauty training