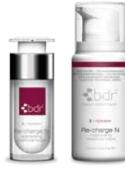

#### Re-charge N

regenerating moisturizer serum

Through the additional lifting effect, this hyaluronic serum is especially recommended for demanding skin as a 12h moisturizing serum. HYDRACTIN® regenerates and multiplies cells. PHYTODERMINA LIFTING visibly and long-lastingly improves skin.

Recommended for dry, fine (atrophic), wrinkled and mature skin.

Tip: With increasing skin age, the delicate skin on the neck and décolleté requires special focus. For optimal protection and care of this sensitive area, combine Re-charge N with Contour Neck Serum!

Art. 111550 100ml Cabin Art. 116550 30ml Retail Art. 116550.T 10ml Travel size

Art. 166007 Sample 2ml