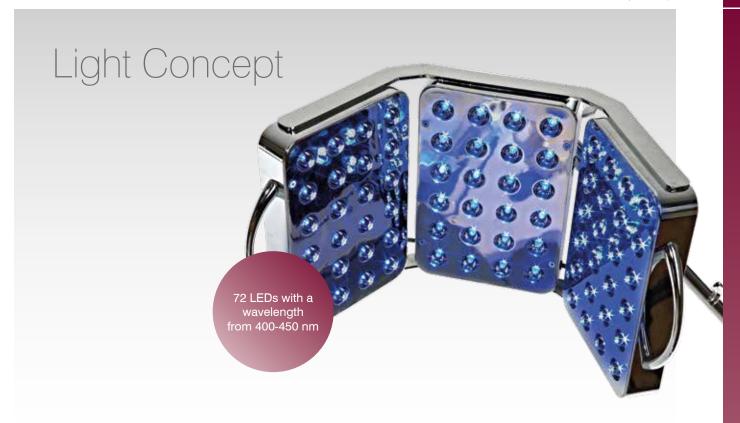

## bdr® Calming Light Light Concept

The highly efficient results of blue Calming Light treatment are scientifically proven. Light-emitting diodes of a specific wavelength have an antibacterial (e.g. destruction of the porphyrin bacteria in acne) and inflammation-inhibiting effect.

The release of serotonin, the "happiness hormone", can be increased with a mood elevating effect. The cell-vitalization is increased and the skin appears smoother and more even.

A calming effect can be expected for extremely dry and flaky skin.

#### The Calming Light is already included in the bdr® EXPERT system!

#### **Specials**

Art.: 151500 Content:

1 Calming Light with stand

Dimensions head: 20cm x 32cm x 25cm

Set up as a standalone unit: Height: 80-150cm

Treatments, using red light are quite common, but there is a variety of much more effective options. The general working area is "the blue light". With a wavelength of about 482nm, skin problems are possible to treat in a very effective way. Acne and inflammations are handled with a lasting effect because this specific adjustment allows the deduction of the responsible bacteria on the skin and their further expansion.