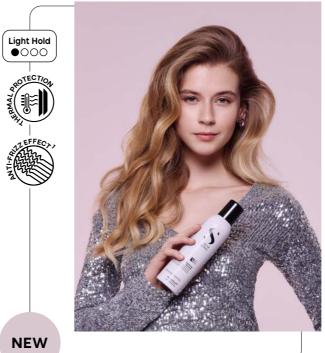

+83% — Increased volume<sup>3</sup> +17% Increase in thickness³

+36% Hydration protection<sup>3</sup> +65% — Curl definition<sup>4</sup>

FLEXIBLE MOUSSE 250 ml

A shaping mousse for all hair types, creates supple support and gives definition to curly hair.