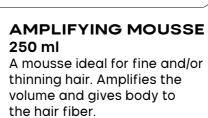

+83% — Increased volume<sup>3</sup> +17% Increase in thickness³

+36% Hydration protection<sup>3</sup> +65% — Curl definition<sup>4</sup>

FLEXIBLE MOUSSE 250 ml

A shaping mousse for all hair types, creates supple support and gives definition to curly hair.