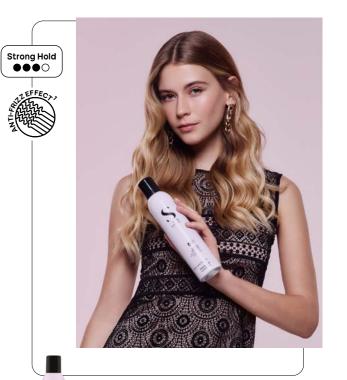

## Hairsprays

The range to fix looks, making the hair beautifully shiny

**X6**Gorgeous shine<sup>3</sup>

Gorgeous shine<sup>3</sup>

ORIGINAL HAIRSPRAY
300/500 ml
Hairspray, moves with the hair
and makes it glossy.