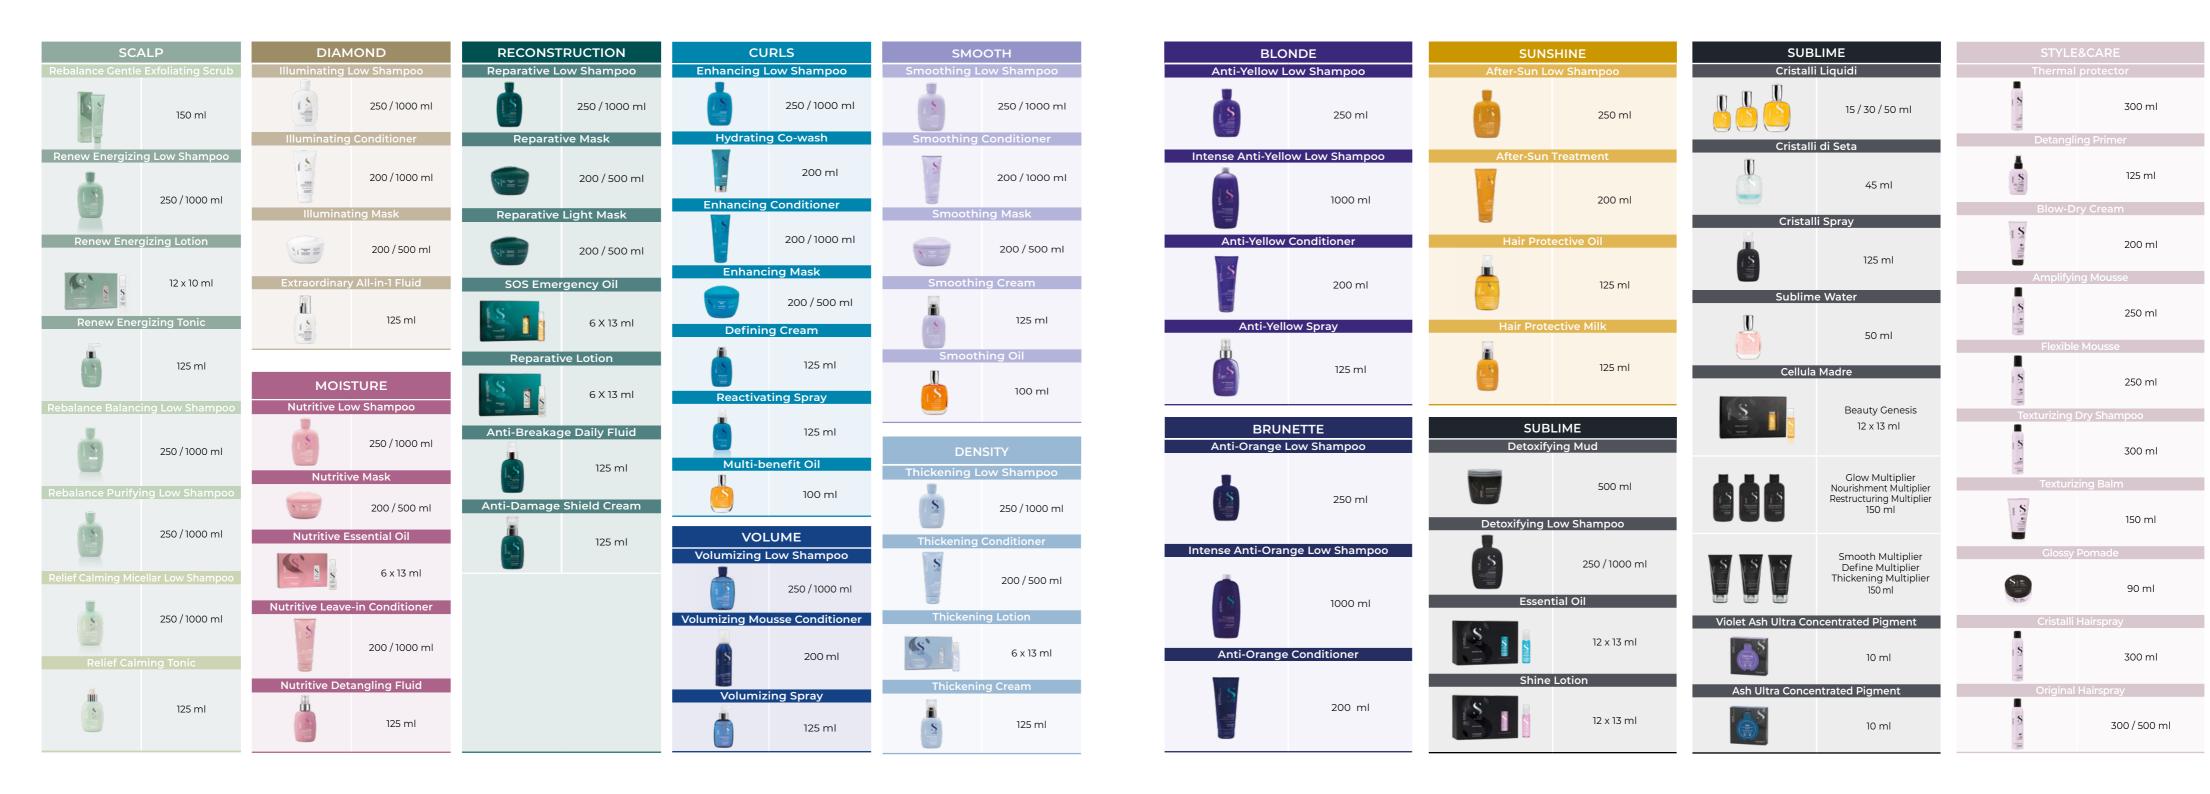

## **Pre-styling**

Products to prepare the hair for styling

No Hold OOOO

Referred to the control of the contr

THERMAL PROTECTOR 300 ml

Thermo-active shield, protects the hair fiber from the heat of hot styling tools.

No Hold OOOO TECTION THE FEECH OF THE FEECH

+77%

Combability<sup>2</sup>

DETANGLING PRIMER
125 ml
Detangling primer, detangles
and conditions the hair.

+73% Combability<sup>2</sup>

BLOW DRY CREAM
200 ml
Styling cream, makes
drying quicker and easier.

+83% — Increased volume<sup>3</sup> +17% Increase in thickness³

+36% Hydration protection<sup>3</sup> +65% — Curl definition<sup>4</sup>

FLEXIBLE MOUSSE 250 ml

A shaping mousse for all hair types, creates supple support and gives definition to curly hair.

## **Texturizers**

Products to give texture and volume to the hair

+76% Increased volume<sup>2</sup> +64% Hydration protection<sup>2</sup> +50% Increased volume<sup>2</sup>

Water Address of the Control of the

TEXTURIZING BALM
150 ml
A texturizing balm, it gives
a natural finish by adding
lightweight volume.

1.Instrumental test conducted in comparison with untreated hair. The anti-frizz effect is maintained even in high humidity conditions. 2. Instrumental test conducted in comparison with untreated hair. 3. Cosmetic shine. Instrumental test conducted in comparison with untreated hair.

### **Paste**

The range for shaping hair and creating personalized looks

**X9**Gorgeous shine<sup>3</sup>

GLOSSY POMADE 90 ml Wax pomade. Extra-shiny finish.

## Hairsprays

The range to fix looks, making the hair beautifully shiny

**X6**Gorgeous shine<sup>3</sup>

Gorgeous shine<sup>3</sup>

ORIGINAL HAIRSPRAY
300/500 ml
Hairspray, moves with the hair
and makes it glossy.